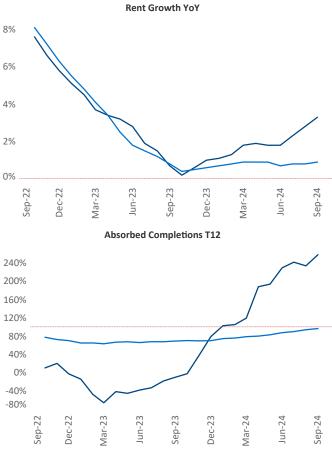

Advertised rents are at \$1,296, up 3.3% A from the previous year placing Detroit at 29th overall in year-over-year rent growth.

Multifamily housing demand has been positive with 4,492 units absorbed over the past twelve months. Absorption increased by **4,700 •** units from the previous year's absorption loss of -208 V units.