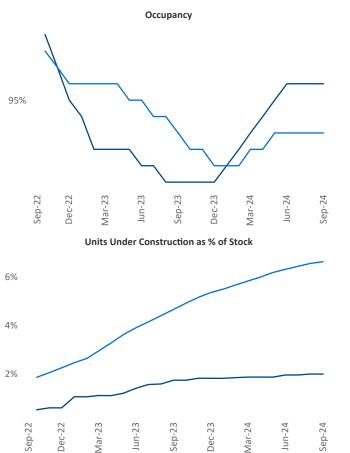

Advertised rents are at \$1,296, up 3.3% A from the previous year placing Detroit at 29th overall in year-over-year rent growth.

Multifamily housing demand has been positive with 4,492 units absorbed over the past twelve months. Absorption increased by **4,700 •** units from the previous year's absorption loss of -208 V units.