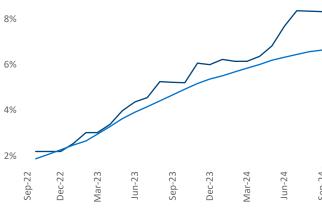

Advertised **rents** are at \$1,147, up 2.3% ▲ from the previous year placing Des Moines at 52nd overall in year-over-year rent growth.

Multifamily housing **demand** has been positive with **1,008** ▲ units absorbed over the past twelve months. Absorption decreased by **-355** ▼ units from the previous year's absorption gain of **1,363** ▲ units.