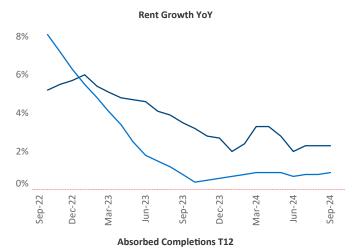

Advertised **rents** are at \$1,147, up 2.3% ▲ from the previous year placing Des Moines at 52nd overall in year-over-year rent growth.

Multifamily housing **demand** has been positive with **1,008** ▲ units absorbed over the past twelve months. Absorption decreased by **-355** ▼ units from the previous year's absorption gain of **1,363** ▲ units.