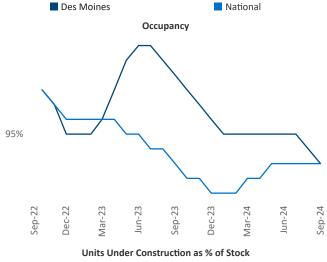

Prairie Cit

Norwalk Spring Hill

Martensdale Indianola

Milo

St. Charles

Milo

Melcher-Dal

**Des Moines** is the **81st** largest multifamily market with **47,378** completed units and **12,015** units in development, **3,941** of which have already broken ground.

Advertised **rents** are at \$1,147, up 2.3% ▲ from the previous year placing Des Moines at 52nd overall in year-over-year rent growth.

Multifamily housing **demand** has been positive with **1,008** ▲ units absorbed over the past twelve months. Absorption decreased by **-355** ▼ units from the previous year's absorption gain of **1,363** ▲ units.