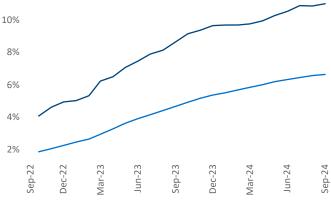

## Contacts

Jeff Adler Vice President Jeff.Adler@yardi.com Razv

Razvan Cimpean SEO Engineer <u>Razvan-I.Cimpean@yardi.com</u> Denver

September 2024

**Denver** is the **11th** largest multifamily market with **331,911** completed units and **153,169** units in development, **36,468** of which have already broken ground.