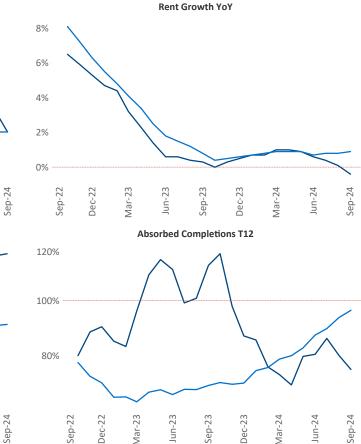

Advertised **rents** are at **\$1,931**, down **-0.4%** ▼ from the previous year placing Denver at **99th** overall in year-over-year rent growth.

Multifamily housing **demand** has been positive with 9,340▲ units absorbed over the past twelve months. Absorption decreased by -1,665▼ units from the previous year's absorption gain of 11,005▲ units.