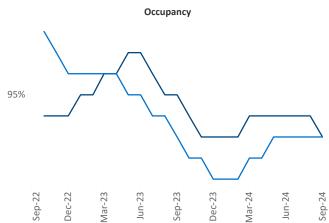

Advertised **rents** are at **\$1,931**, down **-0.4%** ▼ from the previous year placing Denver at **99th** overall in year-over-year rent growth.

Multifamily housing **demand** has been positive with 9,340▲ units absorbed over the past twelve months. Absorption decreased by -1,665▼ units from the previous year's absorption gain of 11,005▲ units.