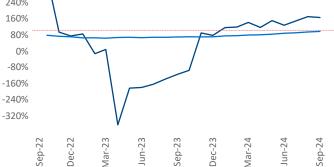

Advertised **rents** are at **\$1,148**, up **3.9%** ▲ from the previous year placing Dayton at **16th** overall in year-over-year rent growth.

Multifamily housing **demand** has been positive with **1,038**  $\blacktriangle$  units absorbed over the past twelve months. Absorption increased by **1,836**  $\blacktriangle$  units from the previous year's absorption loss of -**798**  $\checkmark$  units.