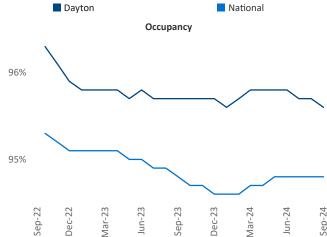

com RazvanDayton

September 2024

**Dayton** is the **75th** largest multifamily market with **49,850** completed units and **8,415** units in development, **960** of which have already broken ground.

Advertised **rents** are at **\$1,148**, up **3.9%** ▲ from the previous year placing Dayton at **16th** overall in year-over-year rent growth.

Multifamily housing **demand** has been positive with **1,038**  $\blacktriangle$  units absorbed over the past twelve months. Absorption increased by **1,836**  $\blacktriangle$  units from the previous year's absorption loss of -**798**  $\checkmark$  units.

**Employment** in Dayton has grown by **0.4%** ▲ over the past 12 months, while hourly wages have risen by **1.6%** ▲ YoY to **\$30.75** according to the *Bureau of Labor Statistics*.













Razvan Cimpean SEO Engineer <u>Razvan-I.Cimpean@yardi.com</u>

## DISCLAIMER

ALTHOUGH EVERY EFFORT IS MADE TO ENSURE THE ACCURACY, TIMELINESS AND COMPLETENESS OF THE INFORMATION PROVIDED IN THIS PUBLICATION, THE INFORMATION IS PROVIDED "AS IS" AND YARDI MATRIX DOES NOT GUARANTEE, WARRANT, REPRESENT OR UNDERTAKE THAT THE INFORMATION PROVIDED IS CORRECT, ACCURATE, CURRENT OR COMPLETE. YARDI MATRIX IS NOT LIABLE FOR ANY LOSS, CLAIM, OR DEMAND ARISING DIRECTLY OR INDIRECTLY FROM ANY USE OR RELIANCE UPON THE INFORMATION CONTAINED HEREIN.

## **COPYRIGHT NOTICE**

This document, publication and/or presentation (collectively, 'document') is protected by copyright, trademark and other intellectual property laws. Use of this document is subject to the terms and conditions of Yardi Systems, I