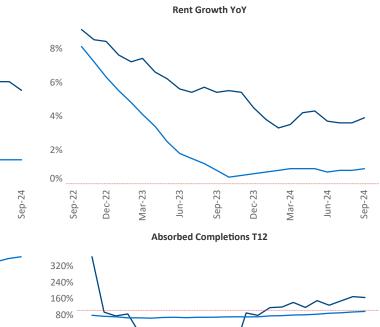

Advertised **rents** are at **\$1,148**, up **3.9%** ▲ from the previous year placing Dayton at **16th** overall in year-over-year rent growth.

Multifamily housing **demand** has been positive with **1,038**  $\blacktriangle$  units absorbed over the past twelve months. Absorption increased by **1,836**  $\blacktriangle$  units from the previous year's absorption loss of -**798**  $\checkmark$  units.