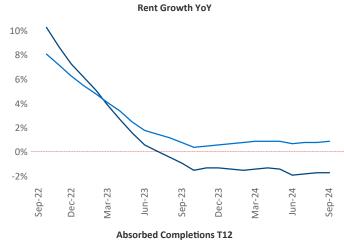

Advertised rents are at \$1,539, down -1.7% ▼ from the previous year placing Dallas at 107th overall in year-over-year rent growth.

Multifamily housing **demand** has been positive with **23,232** ▲ units absorbed over the past twelve months. Absorption increased by **13,981** ▲ units from the previous year's absorption gain of **9,251** ▲ units.