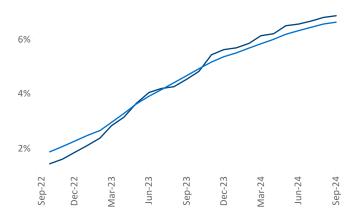

.com</u> Razvan Cimpean SEO Engineer Razvan-I.Cimpean@yardi.com Dallas September 2024

**Dallas** is the **1st** largest multifamily market with **896,636** completed units and **207,651** units in development, **61,584** of which have already broken ground.

Advertised rents are at \$1,539, down -1.7% ▼ from the previous year placing Dallas at 107th overall in year-over-year rent growth.

Multifamily housing **demand** has been positive with **23,232** ▲ units absorbed over the past twelve months. Absorption increased by **13,981** ▲ units from the previous year's absorption gain of **9,251** ▲ units.

**Employment** in Dallas has grown by **1.9%** ▲ over the past 12 months, while hourly wages have risen by **3.6%** ▲ YoY to **\$35.27** according to the *Bureau of Labor Statistics*.











## **DISCLAIMER**

ALTHOUGH EVERY EFFORT IS MADE TO ENSURE THE ACCURACY, TIMELINESS AND COMPLETENESS OF THE INFORMATION PROVIDED IN THIS PUBLICATION, THE INFORMATION IS PROVIDED "AS IS" AND YARDI MATRIX DOES NOT GUARANTEE, WARRANT, REPRESENT OR UNDERTAKE THAT THE INFORMATION PROVIDED IS CORRECT, ACCURATE, CURRENT OR COMPLETE. YARDI MATRIX IS NOT LIABLE FOR ANY LOSS, CLAIM, OR DEMAND ARISING DIRECTLY OR INDIRECTLY FROM ANY USE OR RELIANCE UPON THE INFORMATION CONTAINED HEREIN.

## **COPYRIGHT NOTICE**

This document, publication and/or presentation (collectively, 'document') is protected by copyright, trademark and other intellectual property laws. Use of this document is subject to the terms and conditions of Yardi Systems, Inc. dba Yardi Matrix's Terms of Use <a href="http://www.yar