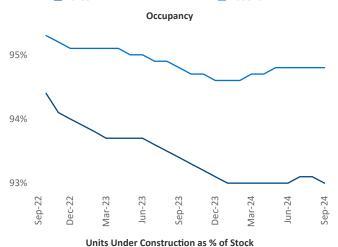

di.com</u> Razvan Cimpean SEO Engineer Razvan-I.Cimpean@yardi.com Dallas September 2024

**Dallas** is the **1st** largest multifamily market with **896,636** completed units and **207,651** units in development, **61,584** of which have already broken ground.

Advertised rents are at \$1,539, down -1.7% ▼ from the previous year placing Dallas at 107th overall in year-over-year rent growth.

Multifamily housing **demand** has been positive with **23,232** ▲ units absorbed over the past twelve months. Absorption increased by **13,981** ▲ units from the previous year's absorption gain of **9,251** ▲ units.

**Employment** in Dallas has grown by **1.9%** ▲ over the past 12 months, while hourly wages have risen by **3.6%** ▲ YoY to **\$35.27** according to the *Bureau of Labor Statistics*.











## **DISCLAIMER**

ALTHOUGH EVERY EFFORT IS MADE TO ENSURE THE ACCURACY, TIMELINESS AND COMPLETENESS OF THE INFORMATION PROVIDED IN THIS PUBLICATION, THE INFORMATION IS PROVIDED "AS IS" AND YARDI MATRIX DOES NOT GUARANTEE, WARRANT, REPRESENT OR UNDERTAKE THAT THE INFORMATION PROVIDED IS CORRECT, ACCURATE, CURRENT OR COMPLETE. YARDI MATRIX IS NOT LIABLE FOR ANY LOSS, CLAIM, OR DEMAND ARISING DIRECTLY OR INDIRECTLY FROM ANY USE OR RELIANCE UPON THE INFORMATION CONTAINED HEREIN.

## **COPYRIGHT NOTICE**

This document, publication and/or presentation (collectively, 'document') is protected by copyright, trademark and other intellectual property laws. Use of this document is subject to the terms and conditions of Yardi Systems, Inc. dba Yardi Matrix's Terms of Use <a href="http://www.y