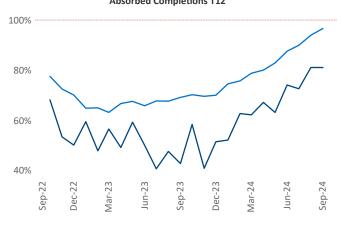

Advertised rents are at \$1,539, down -1.7% ▼ from the previous year placing Dallas at 107th overall in year-over-year rent growth.

Multifamily housing **demand** has been positive with **23,232** ▲ units absorbed over the past twelve months. Absorption increased by **13,981** ▲ units from the previous year's absorption gain of **9,251** ▲ units.