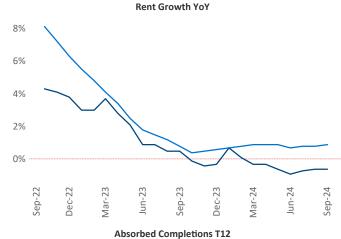

Advertised **rents** are at \$1,156, down -0.6% ▼ from the previous year placing Corpus Christi at 102nd overall in year-over-year rent growth.

Multifamily housing **demand** has been positive with **879** ▲ units absorbed over the past twelve months. Absorption increased by **838** ▲ units from the previous year's absorption gain of **41** ▲ units.