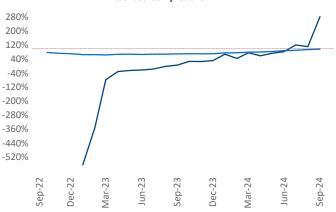

Advertised **rents** are at \$1,156, down -0.6% ▼ from the previous year placing Corpus Christi at 102nd overall in year-over-year rent growth.

Multifamily housing **demand** has been positive with **879** ▲ units absorbed over the past twelve months. Absorption increased by **838** ▲ units from the previous year's absorption gain of **41** ▲ units.