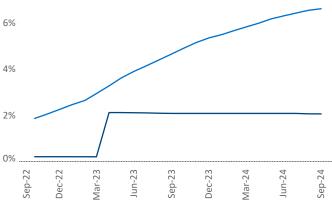

## Corpus Christi September 2024

**Corpus Christi** is the **90th** largest multifamily market with **36,781** completed units and **5,378** units in development, **759** of which have already broken ground.