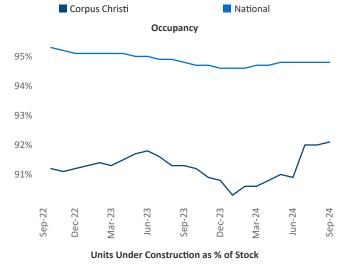

Advertised **rents** are at \$1,156, down -0.6% ▼ from the previous year placing Corpus Christi at 102nd overall in year-over-year rent growth.

Multifamily housing **demand** has been positive with **879** ▲ units absorbed over the past twelve months. Absorption increased by **838** ▲ units from the previous year's absorption gain of **41** ▲ units.