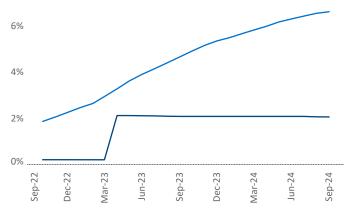

## Corpus Christi September 2024

**Corpus Christi** is the **90th** largest multifamily market with **36,781** completed units and **5,378** units in development, **759** of which have already broken ground.