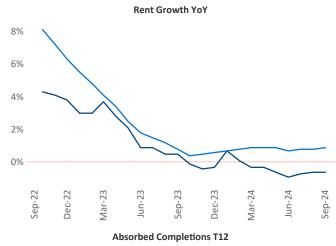

Advertised rents are at \$1,156, down -0.6% ▼ from the previous year placing Corpus Christi at 102nd overall in year-over-year rent growth.

Multifamily housing **demand** has been positive with **879** ▲ units absorbed over the past twelve months. Absorption increased by **838** ▲ units from the previous year's absorption gain of **41** ▲ units.