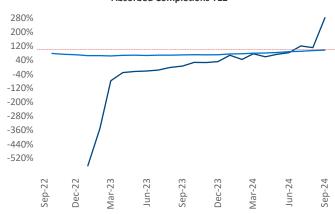

Advertised rents are at \$1,156, down -0.6% ▼ from the previous year placing Corpus Christi at 102nd overall in year-over-year rent growth.

Multifamily housing **demand** has been positive with **879** ▲ units absorbed over the past twelve months. Absorption increased by **838** ▲ units from the previous year's absorption gain of **41** ▲ units.