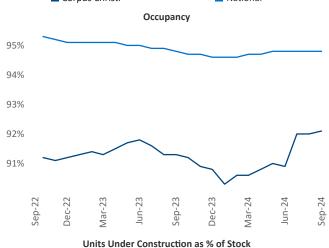

n SEO Engineer Razvan-I.Cimpean@yardi.com

## Corpus Christi September 2024

**Corpus Christi** is the **90th** largest multifamily market with **36,781** completed units and **5,378** units in development, **759** of which have already broken ground.

Advertised rents are at \$1,156, down -0.6% ▼ from the previous year placing Corpus Christi at 102nd overall in year-over-year rent growth.

Multifamily housing **demand** has been positive with **879** ▲ units absorbed over the past twelve months. Absorption increased by **838** ▲ units from the previous year's absorption gain of **41** ▲ units.

**Employment** in Corpus Christi has grown by **1.0%** ▲ over the past 12 months, while hourly wages have fallen by **-4.5%** ▼ YoY to **\$30.37** according to the *Bureau of Labor Statistics*.