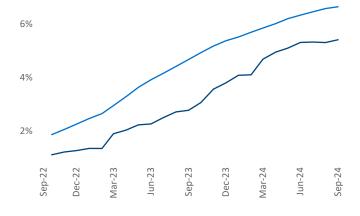

Advertised **rents** are at \$1,317, up 3.1% ▲ from the previous year placing Columbus at 34th overall in year-over-year rent growth.

Multifamily housing **demand** has been positive with **8,758** ▲ units absorbed over the past twelve months. Absorption increased by **7,643** ▲ units from the previous year's absorption gain of **1,115** ▲ units.