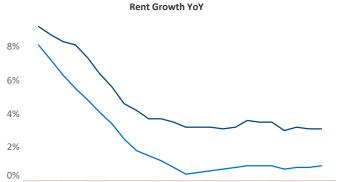

Advertised **rents** are at \$1,317, up 3.1% ▲ from the previous year placing Columbus at 34th overall in year-over-year rent growth.

Multifamily housing **demand** has been positive with **8,758** ▲ units absorbed over the past twelve months. Absorption increased by **7,643** ▲ units from the previous year's absorption gain of **1,115** ▲ units.