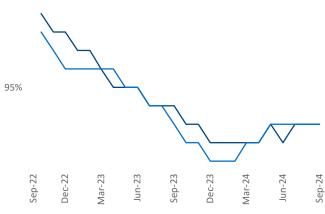

Employment in Columbus has shrunk by 0.0% ▼ over the past 12 months, while hourly wages have risen by 3.9% ▲ YoY to \$32.24 according to the *Bureau of Labor Statistics*.

Units Under Construction as % of Stock

Sep-23

**Absorbed Completions T12** 

Dec-23

Jun-24

Sep-24

Jun-23