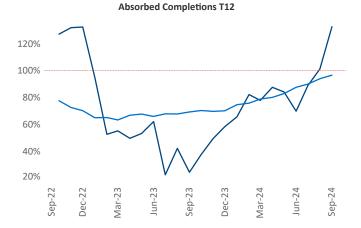

Multifamily housing **demand** has been positive with **8,758** ▲ units absorbed over the past twelve months. Absorption increased by **7,643** ▲ units from the previous year's absorption gain of **1,115** ▲ units.