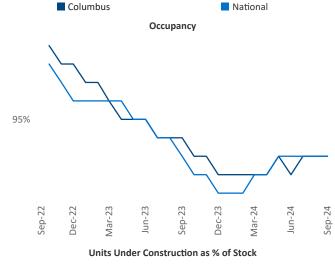

Chillicothe

Athens

**Columbus** is the **27th** largest multifamily market with **193,951** completed units and **46,925** units in development, **10,477** of which have already broken ground.

Advertised **rents** are at \$1,317, up 3.1% ▲ from the previous year placing Columbus at 34th overall in year-over-year rent growth.