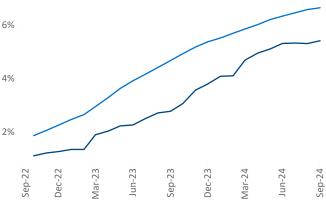

Multifamily housing **demand** has been positive with **8,758** ▲ units absorbed over the past twelve months. Absorption increased by **7,643** ▲ units from the previous year's absorption gain of **1,115** ▲ units.