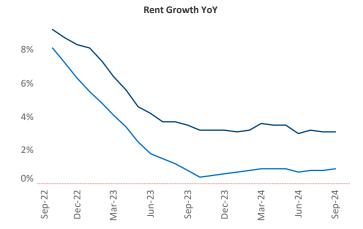

Chillicothe

Athens

**Columbus** is the **27th** largest multifamily market with **193,951** completed units and **46,925** units in development, **10,477** of which have already broken ground.

Advertised **rents** are at \$1,317, up 3.1% ▲ from the previous year placing Columbus at 34th overall in year-over-year rent growth.