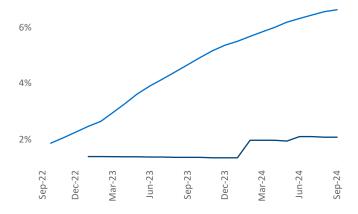

Advertised **rents** are at **\$1,213**, up **4.9%** ▲ from the previous year placing Columbus GA at **8th** overall in year-over-year rent growth.

Multifamily housing **demand** has been positive with **166** ▲ units absorbed over the past twelve months. Absorption decreased by **-661** ▼ units from the previous year's absorption gain of **827** ▲ units.

Rent Growth YoY

8%

6%

4%

Seb-23

Pec-23

Poc-23

Nar-24