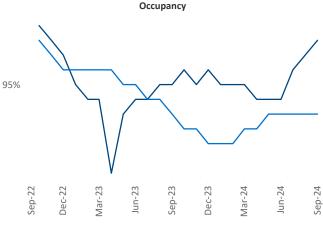

Advertised **rents** are at **\$1,213**, up **4.9%** ▲ from the previous year placing Columbus GA at **8th** overall in year-over-year rent growth.

Multifamily housing **demand** has been positive with **166** ▲ units absorbed over the past twelve months. Absorption decreased by **-661** ▼ units from the previous year's absorption gain of **827** ▲ units.