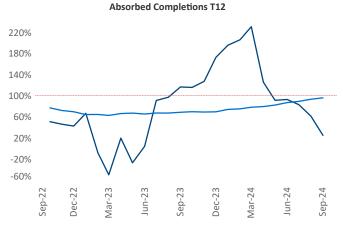

## Columbus GA September 2024

**Columbus GA** is the **96th** largest multifamily market with **32,538** completed units and **3,081** units in development, **677** of which have already broken ground.

Advertised **rents** are at **\$1,213**, up **4.9%** ▲ from the previous year placing Columbus GA at **8th** overall in year-over-year rent growth.

Multifamily housing **demand** has been positive with **166** ▲ units absorbed over the past twelve months. Absorption decreased by **-661** ▼ units from the previous year's absorption gain of **827** ▲ units.