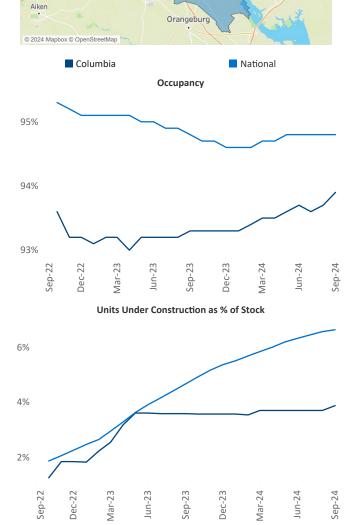

Advertised **rents** are at **\$1,321**, up **2.1%** from the previous year placing Columbia at 57th overall in year-over-year rent growth.

Multifamily housing demand has been positive with 1,835 units absorbed over the past twelve months. Absorption increased by **1,915 •** units from the previous year's absorption loss of -80 ▼ units.