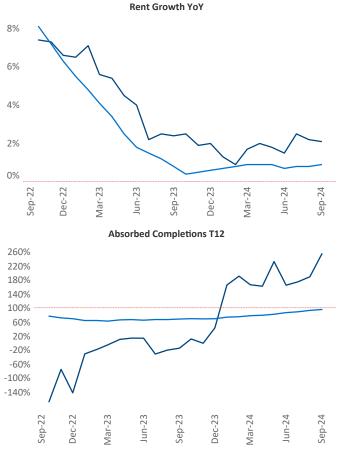

**Columbia** is the **74th** largest multifamily market with **50,205** completed units and **10,223** units in development, **1,946** of which have already broken ground.

Advertised **rents** are at **\$1,321**, up **2.1%** ▲ from the previous year placing Columbia at **57th** overall in year-over-year rent growth.

Multifamily housing **demand** has been positive with **1,835** ▲ units absorbed over the past twelve months. Absorption increased by **1,915** ▲ units from the previous year's absorption loss of -80 ▼ units.