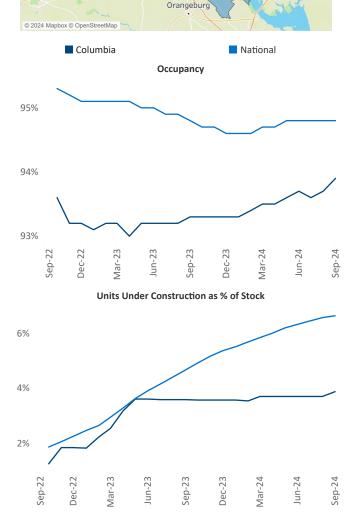

**Columbia** is the **74th** largest multifamily market with **50,205** completed units and **10,223** units in development, **1,946** of which have already broken ground.

Advertised **rents** are at **\$1,321**, up **2.1%** ▲ from the previous year placing Columbia at **57th** overall in year-over-year rent growth.

Multifamily housing **demand** has been positive with **1,835** ▲ units absorbed over the past twelve months. Absorption increased by **1,915** ▲ units from the previous year's absorption loss of -80 ▼ units.