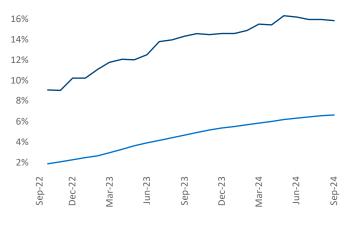

Advertised **rents** are at \$1,500, down -2.1% ▼ from the previous year placing Colorado Springs at 111th overall in year-over-year rent growth.

Multifamily housing **demand** has been positive with **2,440** ▲ units absorbed over the past twelve months. Absorption increased by **1,505** ▲ units from the previous year's absorption gain of **935** ▲ units.

Employment in Colorado Springs has grown by 2.1% ▲ over the past 12 months, while hourly wages have risen by 2.5% ▲ YoY to \$35.20 according to the *Bureau of Labor Statistics*.

Units Under Construction as % of Stock