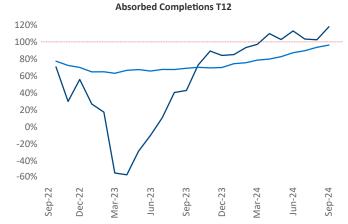

Advertised **rents** are at \$1,500, down -2.1% ▼ from the previous year placing Colorado Springs at 111th overall in year-over-year rent growth.

Multifamily housing **demand** has been positive with **2,440** ▲ units absorbed over the past twelve months. Absorption increased by **1,505** ▲ units from the previous year's absorption gain of **935** ▲ units.