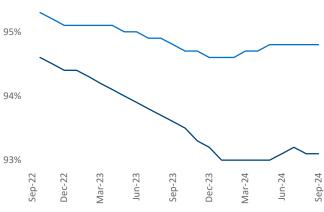

Advertised **rents** are at \$1,500, down -2.1% ▼ from the previous year placing Colorado Springs at 111th overall in year-over-year rent growth.

Multifamily housing **demand** has been positive with **2,440** ▲ units absorbed over the past twelve months. Absorption increased by **1,505** ▲ units from the previous year's absorption gain of **935** ▲ units.