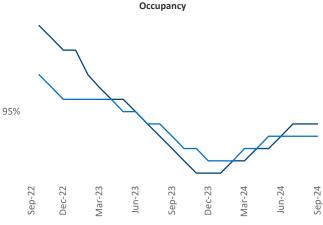

Razvan-I.Cimpean@yardi.com Cleveland - Akron September 2024

**Cleveland - Akron** is the **34th** largest multifamily market with **166,424** completed units and **19,734** units in development, **3,273** of which have already broken ground.

Advertised **rents** are at **\$1,211**, up **3.9%** ▲ from the previous year placing Cleveland - Akron at **16th** overall in year-over-year rent growth.

Multifamily housing **demand** has been positive with **2,091** ▲ units absorbed over the past twelve months. Absorption increased by **1,853** ▲ units from the previous year's absorption gain of **238** ▲ units.

Employment in Cleveland - Akron has grown by 0.2% ▲ over the past 12 months, while hourly wages have risen by 6.0% ▲ YoY to \$33.50 according to the *Bureau of Labor Statistics*.









Units Under Construction as % of Stock



## 



## **DISCLAIMER**

ALTHOUGH EVERY EFFORT IS MADE TO ENSURE THE ACCURACY, TIMELINESS AND COMPLETENESS OF THE INFORMATION PROVIDED IN THIS PUBLICATION, THE INFORMATION IS PROVIDED "AS IS" AND YARDI MATRIX DOES NOT GUARANTEE, WARRANT, REPRESENT OR UNDERTAKE THAT THE INFORMATION PROVIDED IS CORRECT, ACCURATE, CURRENT OR COMPLETE. YARDI MATRIX IS NOT LIABLE FOR ANY LOSS, CLAIM, OR DEMAND ARISING DIRECTLY OR INDIRECTLY FROM ANY USE OR RELIANCE UPON THE INFORMATION CONTAINED HEREIN.

## **COPYRIGHT NOTICE**

This document, publication and/or presentation (collectively, 'document') is protected by copyright, trademark and other intellectual property laws. Use of this document is subject to the terms and conditions of Yardi Systems, Inc. dba Yardi