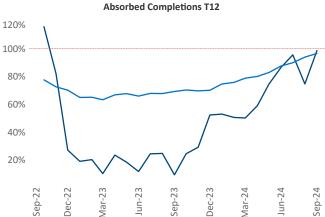

Advertised **rents** are at **\$1,211**, up **3.9%** ▲ from the previous year placing Cleveland - Akron at **16th** overall in year-over-year rent growth.

Multifamily housing **demand** has been positive with **2,091** ▲ units absorbed over the past twelve months. Absorption increased by **1,853** ▲ units from the previous year's absorption gain of **238** ▲ units.