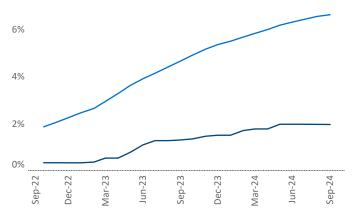

Employment in Cleveland - Akron has grown by 0.2% ▲ over the past 12 months, while hourly wages have risen by 6.0% ▲ YoY to \$33.50 according to the *Bureau of Labor Statistics*.

Units Under Construction as % of Stock