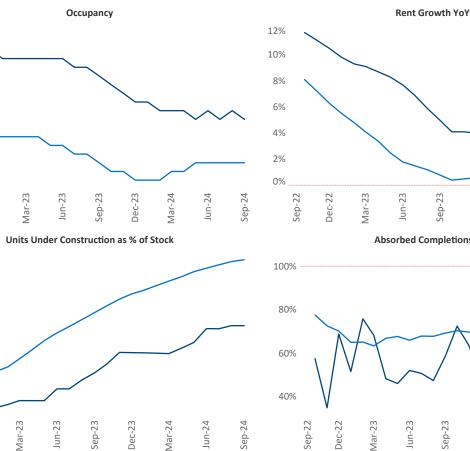

Georget

Maysville

Flemingsburg

National

Razvan Cimpean SEO Engineer Razvan-I.Cimpean@yardi.com Cincinnati

September 2024

**Cincinnati** is the **44th** largest multifamily market with 121,959 completed units and 26,251 units in development, 5,098 of which have already broken ground.

Advertised **rents** are at **\$1,356**, up **3.1%** from the previous year placing Cincinnati at 34th overall in year-over-year rent growth.

Multifamily housing demand has been positive with 3,185 units absorbed over the past twelve months. Absorption increased by **1,516 units from the previous** year's absorption gain of **1,669** A units.

**Employment** in Cincinnati has grown by **0.4%** A over the past 12 months, while hourly wages have risen by 5.8% YoY to \$33.63 according to the Bureau of Labor Statistics.

Dec-23

Sep-23

Mar-24

Sep-24

Jun-24