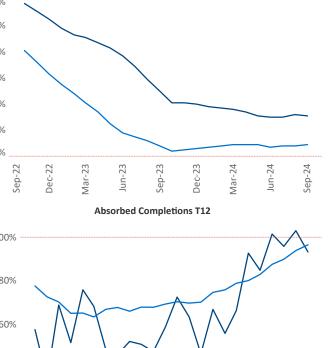

Advertised **rents** are at **\$1,356**, up **3.1%** from the previous year placing Cincinnati at 34th overall in year-over-year rent growth.

Multifamily housing demand has been positive with 3,185 units absorbed over the past twelve months. Absorption increased by **1,516 units from the previous** year's absorption gain of **1,669** A units.