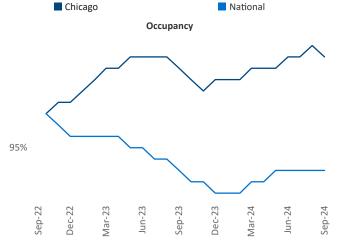

u> Razvan Cimpean SEO Engineer Razvan-I.Cimpean@yardi.com Chicago September 2024

**Chicago** is the **7th** largest multifamily market with **405,709** completed units and **97,454** units in development, **12,663** of which have already broken ground.

Advertised **rents** are at **\$1,961**, up **2.8%** ▲ from the previous year placing Chicago at **46th** overall in year-over-year rent growth.

Multifamily housing **demand** has been positive with **9,026** ▲ units absorbed over the past twelve months. Absorption decreased by -346 ▼ units from the previous year's absorption gain of **9,372** ▲ units.

**Employment** in Chicago has grown by **0.1%** ▲ over the past 12 months, while hourly wages have risen by **3.3%** ▲ YoY to **\$35.14** according to the *Bureau of Labor Statistics*.







**Units Under Construction as % of Stock** 





## **DISCLAIMER**

ALTHOUGH EVERY EFFORT IS MADE TO ENSURE THE ACCURACY, TIMELINESS AND COMPLETENESS OF THE INFORMATION PROVIDED IN THIS PUBLICATION, THE INFORMATION IS PROVIDED "AS IS" AND YARDI MATRIX DOES NOT GUARANTEE, WARRANT, REPRESENT OR UNDERTAKE THAT THE INFORMATION PROVIDED IS CORRECT, ACCURATE, CURRENT OR COMPLETE. YARDI MATRIX IS NOT LIABLE FOR ANY LOSS, CLAIM, OR DEMAND ARISING DIRECTLY OR INDIRECTLY FROM ANY USE OR RELIANCE UPON THE INFORMATION CONTAINED HEREIN.

## **COPYRIGHT NOTICE**

This document, publication and/or presentation (collectively, 'document') is protected by copyright, trademark and other intellectual property laws. Use of this document is subject to the terms and conditions of Yardi Systems, Inc. dba Yard