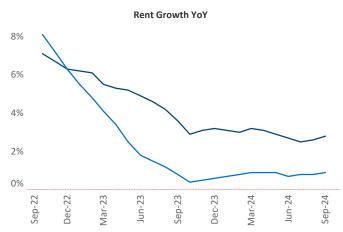

Advertised **rents** are at **\$1,961**, up **2.8%** ▲ from the previous year placing Chicago at **46th** overall in year-over-year rent growth.

Multifamily housing **demand** has been positive with **9,026** ▲ units absorbed over the past twelve months. Absorption decreased by -346 ▼ units from the previous year's absorption gain of **9,372** ▲ units.