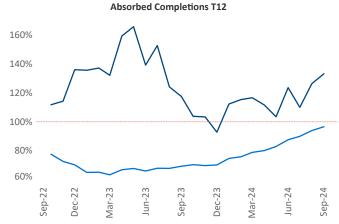

Advertised **rents** are at **\$1,961**, up **2.8%** ▲ from the previous year placing Chicago at **46th** overall in year-over-year rent growth.

Multifamily housing **demand** has been positive with **9,026** ▲ units absorbed over the past twelve months. Absorption decreased by -346 ▼ units from the previous year's absorption gain of **9,372** ▲ units.