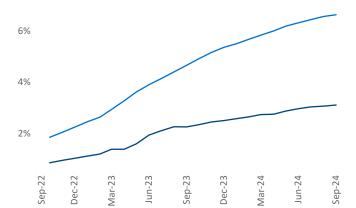

**Employment** in Chicago has grown by **0.1%** ▲ over the past 12 months, while hourly wages have risen by **3.3%** ▲ YoY to **\$35.14** according to the *Bureau of Labor Statistics*.

**Units Under Construction as % of Stock** 