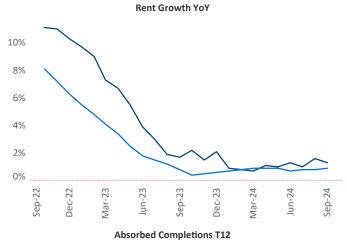

Advertised **rents** are at \$1,369, up 1.3% ▲ from the previous year placing Chattanooga at **73rd** overall in year-over-year rent growth.

Multifamily housing **demand** has been positive with **1,217** ▲ units absorbed over the past twelve months. Absorption increased by **555** ▲ units from the previous year's absorption gain of **662** ▲ units.