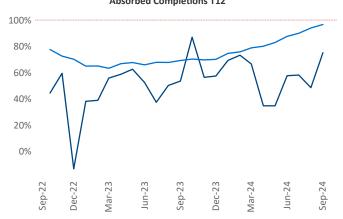

Advertised **rents** are at \$1,369, up 1.3% ▲ from the previous year placing Chattanooga at **73rd** overall in year-over-year rent growth.

Multifamily housing **demand** has been positive with **1,217** ▲ units absorbed over the past twelve months. Absorption increased by **555** ▲ units from the previous year's absorption gain of **662** ▲ units.