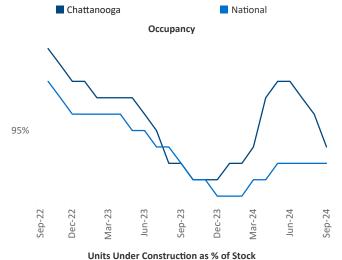

© 2024 Mapbox © OpenStreetMap

Contacts

Jeff Adler Vice President Jeff.Adler@yardi.com Razvan Cimpean SEO Engineer Razvan-I.Cimpean@yardi.com Chattanooga September 2024

Calhoun

Adairsville

**Chattanooga** is the **94th** largest multifamily market with **34,562** completed units and **12,275** units in development, **2,839** of which have already broken ground.