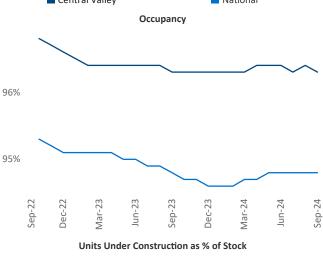

Advertised **rents** are at \$1,597, up 2.2% ▲ from the previous year placing Central Valley at 55th overall in year-over-year rent growth.

Multifamily housing **demand** has been positive with **929** ▲ units absorbed over the past twelve months. Absorption increased by **746** ▲ units from the previous year's absorption gain of **183** ▲ units.