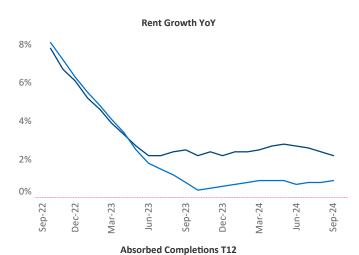

Advertised **rents** are at \$1,597, up 2.2% ▲ from the previous year placing Central Valley at 55th overall in year-over-year rent growth.

Multifamily housing **demand** has been positive with **929** ▲ units absorbed over the past twelve months. Absorption increased by **746** ▲ units from the previous year's absorption gain of **183** ▲ units.