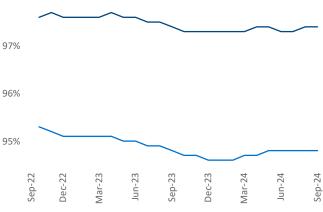

**Employment** in Central New Jersey has grown by **1.5%** ▲ over the past 12 months, while hourly wages have risen by **0.2%** ▲ YoY to **\$37.62** according to the *Bureau of Labor Statistics*.

Occupancy