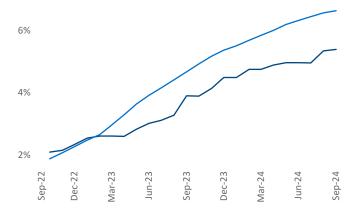

Advertised **rents** are at \$2,223, up 3.0% ▲ from the previous year placing Central New Jersey at 39th overall in year-over-year rent growth.

Multifamily housing **demand** has been positive with **3,226** ▲ units absorbed over the past twelve months. Absorption decreased by **-493** ▼ units from the previous year's absorption gain of **3,719** ▲ units.

Units Under Construction as % of Stock

Rent Growth YoY 12% 10% 8% 6% 4% 2% 0% Sep-23 Sep-24 -22 Jun-23 Dec-23 Jun-24 Dec-22 Sep-

**Absorbed Completions T12** 