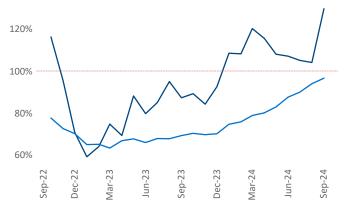

Units Under Construction as % of Stock

Rent Growth YoY 12% 10% 8% 6% 4% 2% 0% Sep-23 Sep-24 -22 Jun-23 Dec-23 Jun-24 Dec-22 Sep-

**Absorbed Completions T12** 