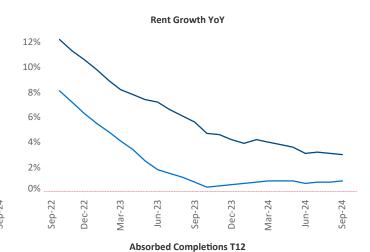

Advertised **rents** are at \$2,223, up 3.0% ▲ from the previous year placing Central New Jersey at 39th overall in year-over-year rent growth.

Multifamily housing **demand** has been positive with **3,226** ▲ units absorbed over the past twelve months. Absorption decreased by **-493** ▼ units from the previous year's absorption gain of **3,719** ▲ units.