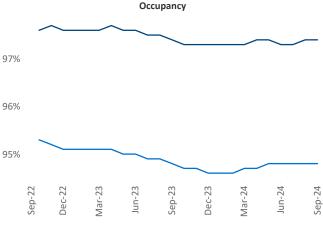

Advertised **rents** are at \$2,223, up 3.0% ▲ from the previous year placing Central New Jersey at 39th overall in year-over-year rent growth.

Multifamily housing **demand** has been positive with **3,226** ▲ units absorbed over the past twelve months. Absorption decreased by **-493** ▼ units from the previous year's absorption gain of **3,719** ▲ units.