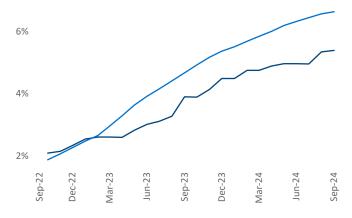

**Employment** in Central New Jersey has grown by **1.5%** ▲ over the past 12 months, while hourly wages have risen by **0.2%** ▲ YoY to \$37.62 according to the *Bureau of Labor Statistics*.

Units Under Construction as % of Stock