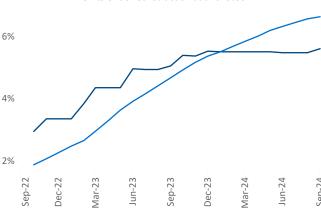

Advertised **rents** are at \$1,113, up 0.4% ▲ from the previous year placing Central East Texas at 82nd overall in year-over-year rent growth.

Multifamily housing **demand** has been negative with -1,210 ▼ units absorbed over the past twelve months. Absorption decreased by -1,422 ▼ units from the previous year's absorption gain of 212 ▲ units.

Rent Growth YoY

12%

10%

8%

6%

4%

28b-23

Nar-24

Inu-24

Mar-27

Seb-24

Seb-24

Seb-24