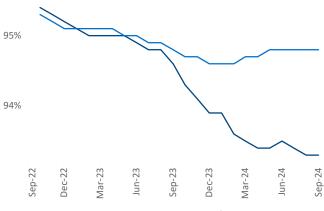

Employment in Central East Texas has grown by 2.3% ▲ over the past 12 months, while hourly wages have risen by 3.0% ▲ YoY to \$25.32 according to the *Bureau of Labor Statistics*.

Units Under Construction as % of Stock