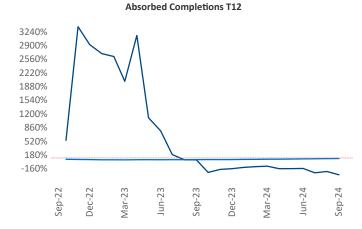

Advertised **rents** are at \$1,113, up 0.4% ▲ from the previous year placing Central East Texas at 82nd overall in year-over-year rent growth.

Multifamily housing **demand** has been negative with -1,210 ▼ units absorbed over the past twelve months. Absorption decreased by -1,422 ▼ units from the previous year's absorption gain of 212 ▲ units.