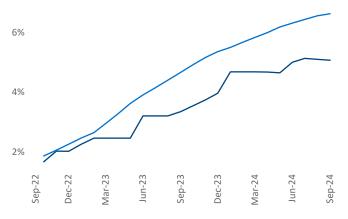

Advertised rents are at \$2,606, up 3.2% A from the previous year placing Central Coast at 32nd overall in year-over-year rent growth.

Multifamily housing **demand** has been negative with -42 V units absorbed over the past twelve months. Absorption decreased by -41 V units from the previous year's absorption loss of **-1** ▼ units.