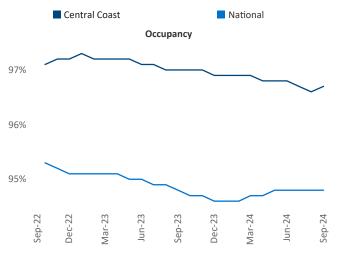

Advertised rents are at \$2,606, up 3.2% A from the previous year placing Central Coast at 32nd overall in year-over-year rent growth.

Multifamily housing **demand** has been negative with -42 V units absorbed over the past twelve months. Absorption decreased by -41 V units from the previous year's absorption loss of **-1** ▼ units.