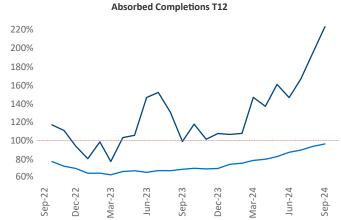

Advertised **rents** are at \$2,039, up 4.5% ▲ from the previous year placing Bridgeport - New Haven at 12th overall in year-over-year rent growth.

Multifamily housing demand has been positive with **3,320** ▲ units absorbed over the past twelve months. Absorption increased by **261** ▲ units from the previous year's absorption gain of 3,059 ▲ units.