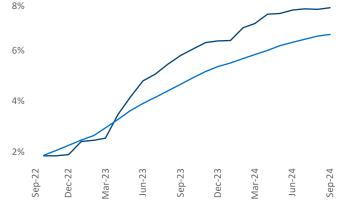

Advertised **rents** are at \$2,039, up 4.5% ▲ from the previous year placing Bridgeport - New Haven at 12th overall in year-over-year rent growth.

Multifamily housing demand has been positive with **3,320** ▲ units absorbed over the past twelve months. Absorption increased by **261** ▲ units from the previous year's absorption gain of 3,059 ▲ units.