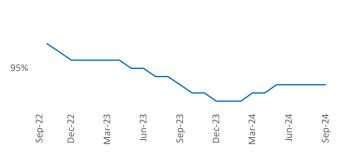

**Employment** in Bridgeport - New Haven has grown by 1.0% ▲ over the past 12 months, while hourly wages have risen by 4.8% ▲ YoY to \$38.33 according to the Bureau of Labor Statistics.

96%