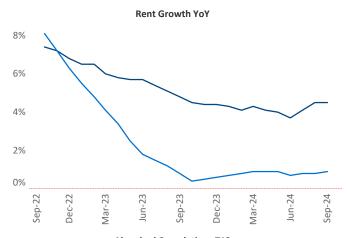

Advertised **rents** are at \$2,039, up 4.5% ▲ from the previous year placing Bridgeport - New Haven at 12th overall in year-over-year rent growth.

Multifamily housing demand has been positive with **3,320** ▲ units absorbed over the past twelve months. Absorption increased by **261** ▲ units from the previous year's absorption gain of 3,059 ▲ units.