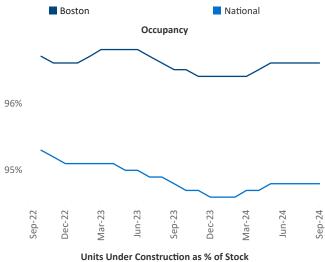

Advertised **rents** are at \$2,898, up 3.0% ▲ from the previous year placing Boston at 39th overall in year-over-year rent growth.

Multifamily housing **demand** has been positive with **6,720** ▲ units absorbed over the past twelve months. Absorption decreased by **-495** ▼ units from the previous year's absorption gain of **7,215** ▲ units.