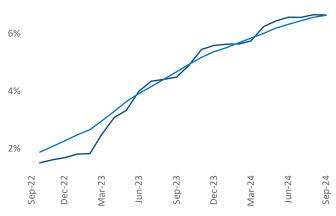

Advertised **rents** are at \$2,898, up 3.0% ▲ from the previous year placing Boston at 39th overall in year-over-year rent growth.

Multifamily housing **demand** has been positive with **6,720** ▲ units absorbed over the past twelve months. Absorption decreased by **-495** ▼ units from the previous year's absorption gain of **7,215** ▲ units.