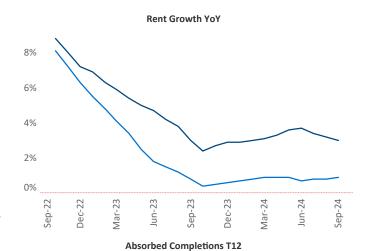

Advertised **rents** are at \$2,898, up 3.0% ▲ from the previous year placing Boston at 39th overall in year-over-year rent growth.

Multifamily housing **demand** has been positive with **6,720** ▲ units absorbed over the past twelve months. Absorption decreased by **-495** ▼ units from the previous year's absorption gain of **7,215** ▲ units.