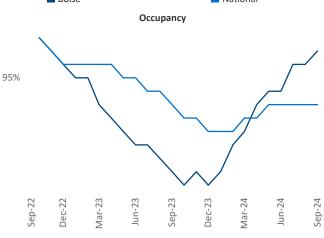

Advertised **rents** are at **\$1,603**, up **0.8%** ▲ from the previous year placing Boise at **79th** overall in year-over-year rent growth.

Multifamily housing **demand** has been positive with **2,328** ▲ units absorbed over the past twelve months. Absorption increased by **1,232** ▲ units from the previous year's absorption gain of **1,096** ▲ units.