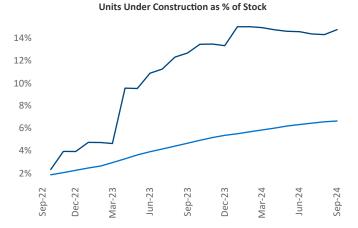

Contacts

Jeff Adler Vice President Jeff.Adler@yardi.com Razvan Cimpean SEO Engineer Razvan-I.Cimpean@yardi.com Boise September 2024

**Boise** is the **103rd** largest multifamily market with **28,573** completed units and **26,466** units in development, **4,208** of which have already broken ground.