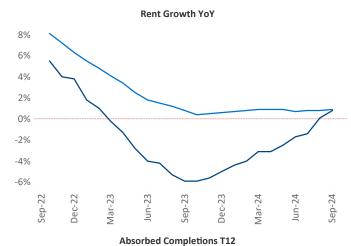

Advertised **rents** are at **\$1,603**, up **0.8%** ▲ from the previous year placing Boise at **79th** overall in year-over-year rent growth.

Multifamily housing **demand** has been positive with **2,328** ▲ units absorbed over the past twelve months. Absorption increased by **1,232** ▲ units from the previous year's absorption gain of **1,096** ▲ units.