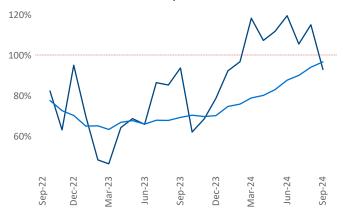

Advertised **rents** are at **\$1,603**, up **0.8%** ▲ from the previous year placing Boise at **79th** overall in year-over-year rent growth.

Multifamily housing **demand** has been positive with **2,328** ▲ units absorbed over the past twelve months. Absorption increased by **1,232** ▲ units from the previous year's absorption gain of **1,096** ▲ units.