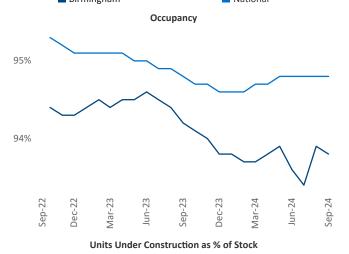

Advertised **rents** are at \$1,228, up 1.0% ▲ from the previous year placing Birmingham at **76th** overall in year-over-year rent growth.

Multifamily housing **demand** has been positive with **3,001** ▲ units absorbed over the past twelve months. Absorption increased by **1,939** ▲ units from the previous year's absorption gain of **1,062** ▲ units.