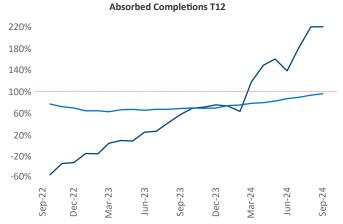

Advertised **rents** are at \$1,228, up 1.0% ▲ from the previous year placing Birmingham at **76th** overall in year-over-year rent growth.

Multifamily housing **demand** has been positive with **3,001** ▲ units absorbed over the past twelve months. Absorption increased by **1,939** ▲ units from the previous year's absorption gain of **1,062** ▲ units.