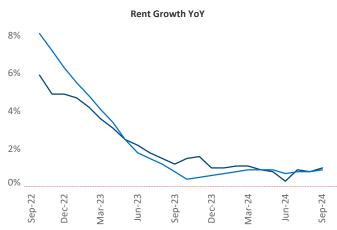

Advertised **rents** are at \$1,228, up 1.0% ▲ from the previous year placing Birmingham at **76th** overall in year-over-year rent growth.

Multifamily housing **demand** has been positive with **3,001** ▲ units absorbed over the past twelve months. Absorption increased by **1,939** ▲ units from the previous year's absorption gain of **1,062** ▲ units.