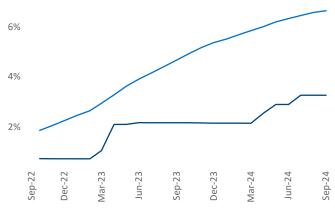

Contacts

Jeff Adler Vice President <u>Jeff.Adler@yardi.com</u> Razvan Cimpean SEO Engineer Razvan-I.Cimpean@yardi.com Birmingham
September 2024

**Birmingham** is the **55th** largest multifamily market with **84,270** completed units and **9,249** units in development, **2,753** of which have already broken ground.