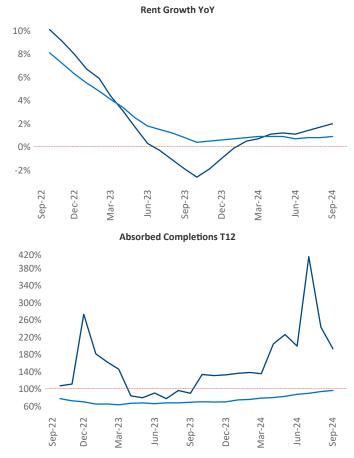

Advertised **rents** are at **\$3,180**, up **2.0%** from the previous year placing Bay Area - South Bay at 59th overall in year-over-year rent growth.

Multifamily housing demand has been positive with 2,845 units absorbed over the past twelve months. Absorption increased by **110** Inits from the previous year's absorption gain of **2,735** A units.

Employment in Bay Area - South Bay has grown by 0.3% over the past 12 months, while hourly wages have risen by 3.2% A YoY to \$54.56 according to the Bureau of Labor Statistics.

Patterson Palo Alto San Jose Merced Newmai 120 59 Morgan Hi 1 Los Banos Santa Cruz Firebaug Holliste Mend Salinas Monterey J Soledad Greenfield Coali © 2024 Mapbox © OpenStreetMap