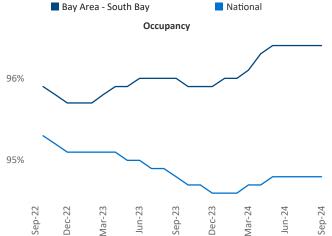

Advertised **rents** are at **\$3,180**, up **2.0%** from the previous year placing Bay Area - South Bay at 59th overall in year-over-year rent growth.

Multifamily housing demand has been positive with 2,845 units absorbed over the past twelve months. Absorption increased by **110** Inits from the previous year's absorption gain of **2,735** A units.

Employment in Bay Area - South Bay has grown by 0.3% over the past 12 months, while hourly wages have risen by 3.2% A YoY to \$54.56 according to the Bureau of Labor Statistics.

Patterson Palo Alto San Jose Merced Newmai 120 59 Morgan Hi 1 Los Banos Santa Cruz Firebaug Holliste Mend Salinas Monterey J Soledad Greenfield Coali © 2024 Mapbox © OpenStreetMap