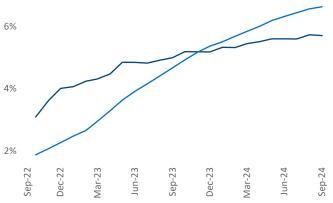

Advertised **rents** are at **\$3,180**, up **2.0%** from the previous year placing Bay Area - South Bay at 59th overall in year-over-year rent growth.

Multifamily housing demand has been positive with 2,845 units absorbed over the past twelve months. Absorption increased by **110** Inits from the previous year's absorption gain of **2,735** A units.