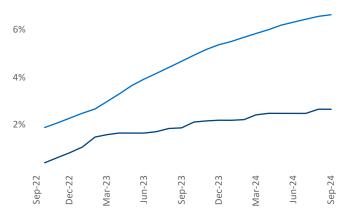

Contacts

Jeff Adler Vice President <u>Jeff.Adler@yardi.com</u> Razvan Cimpean SEO Engineer Razvan-I.Cimpean@yardi.com Baltimore September 2024

**Baltimore** is the **21st** largest multifamily market with **234,761** completed units and **45,950** units in development, **6,190** of which have already broken ground.