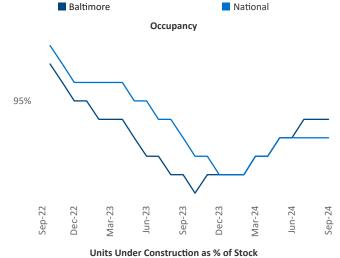

Contacts

Jeff Adler Vice President <u>Jeff.Adler@yardi.com</u> Razvan Cimpean SEO Engineer Razvan-I.Cimpean@yardi.com Baltimore September 2024

**Baltimore** is the **21st** largest multifamily market with **234,761** completed units and **45,950** units in development, **6,190** of which have already broken ground.