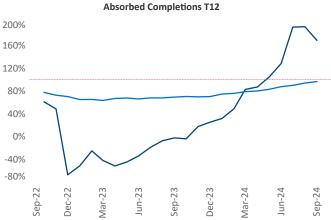

Advertised **rents** are at \$1,731, up 2.1% ▲ from the previous year placing Baltimore at 57th overall in year-over-year rent growth.

Multifamily housing **demand** has been positive with **2,790** ▲ units absorbed over the past twelve months. Absorption increased by **2,840** ▲ units from the previous year's absorption loss of -50 ▼ units.