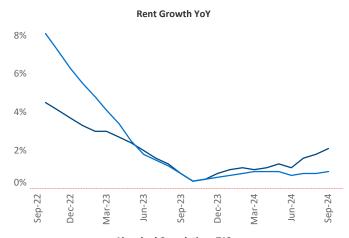

Advertised **rents** are at \$1,731, up 2.1% ▲ from the previous year placing Baltimore at 57th overall in year-over-year rent growth.

Multifamily housing **demand** has been positive with **2,790** ▲ units absorbed over the past twelve months. Absorption increased by **2,840** ▲ units from the previous year's absorption loss of -50 ▼ units.