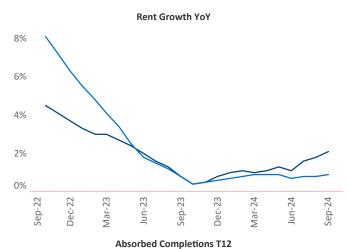

## Baltimore

September 2024

**Baltimore** is the **21st** largest multifamily market with **234,761** completed units and **45,950** units in development, **6,190** of which have already broken ground.

Advertised **rents** are at **\$1,731**, up **2.1%** ▲ from the previous year placing Baltimore at **57th** overall in year-over-year rent growth.

Multifamily housing **demand** has been positive with **2,790** ▲ units absorbed over the past twelve months. Absorption increased by **2,840** ▲ units from the previous year's absorption loss of -50 ▼ units.