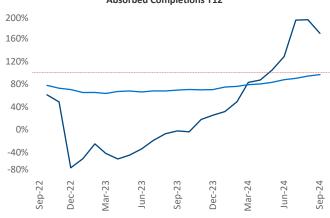

Multifamily housing **demand** has been positive with **2,790** ▲ units absorbed over the past twelve months. Absorption increased by **2,840** ▲ units from the previous year's absorption loss of -50 ▼ units.