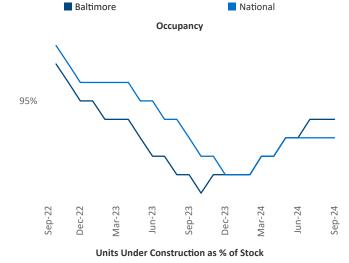

## Baltimore

September 2024

**Baltimore** is the **21st** largest multifamily market with **234,761** completed units and **45,950** units in development, **6,190** of which have already broken ground.

Advertised **rents** are at **\$1,731**, up **2.1%** ▲ from the previous year placing Baltimore at **57th** overall in year-over-year rent growth.

Multifamily housing **demand** has been positive with **2,790** ▲ units absorbed over the past twelve months. Absorption increased by **2,840** ▲ units from the previous year's absorption loss of -50 ▼ units.