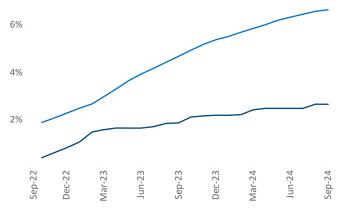

## Baltimore

September 2024

**Baltimore** is the **21st** largest multifamily market with **234,761** completed units and **45,950** units in development, **6,190** of which have already broken ground.

Advertised **rents** are at **\$1,731**, up **2.1%** ▲ from the previous year placing Baltimore at **57th** overall in year-over-year rent growth.