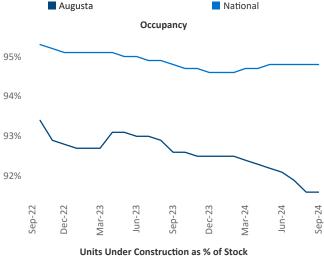

Advertised **rents** are at \$1,190, up 0.1% ▲ from the previous year placing Augusta at 88th overall in year-over-year rent growth.

Multifamily housing demand has been positive with **1,266** ▲ units absorbed over the past twelve months. Absorption increased by **77** ▲ units from the previous year's absorption gain of 1,189 ▲ units.