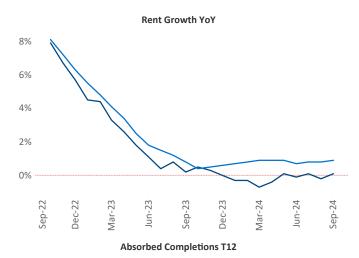

Advertised **rents** are at \$1,190, up 0.1% ▲ from the previous year placing Augusta at 88th overall in year-over-year rent growth.

Multifamily housing demand has been positive with **1,266** ▲ units absorbed over the past twelve months. Absorption increased by **77** ▲ units from the previous year's absorption gain of 1,189 ▲ units.