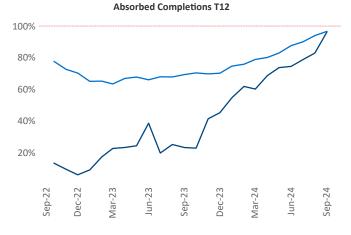

Advertised rents are at \$1,648, down -2.5% ▼ from the previous year placing Atlanta at 114th overall in year-over-year rent growth.

Multifamily housing demand has been positive with **20,372** ▲ units absorbed over the past twelve months. Absorption increased by 17,162 ▲ units from the previous year's absorption gain of **3,210** ▲ units.