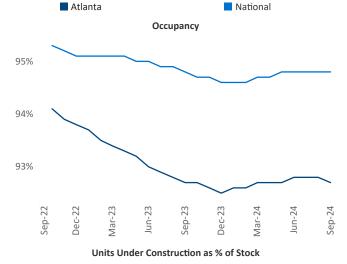

Vice President

Razvan Cimpean **SEO Engineer** Jeff.Adler@yardi.com Razvan-I.Cimpean@yardi.com **Atlanta** September 2024

Atlanta is the 5th largest multifamily market with 538,910 completed units and 154,148 units in development, 31,623 of which have already broken ground.

Advertised rents are at \$1,648, down -2.5% ▼ from the previous year placing Atlanta at 114th overall in year-over-year rent growth.

Multifamily housing demand has been positive with **20,372** ▲ units absorbed over the past twelve months. Absorption increased by 17,162 ▲ units from the previous year's absorption gain of **3,210** ▲ units.

**Employment** in Atlanta has grown by **1.1%** ▲ over the past 12 months, while hourly wages have risen by 4.9% ▲ YoY to \$34.82 according to the Bureau of Labor Statistics.











## **DISCLAIMER**

ALTHOUGH EVERY EFFORT IS MADE TO ENSURE THE ACCURACY, TIMELINESS AND COMPLETENESS OF THE INFORMATION PROVIDED IN THIS PUBLICATION, THE INFORMATION IS PROVIDED "AS IS" AND YARDI MATRIX DOES NOT GUARANTEE, WARRANT, REPRESENT OR UNDERTAKE THAT THE INFORMATION PROVIDED IS CORRECT, ACCURATE, CURRENT OR COMPLETE. YARDI MATRIX IS NOT LIABLE FOR ANY LOSS, CLAIM, OR DEMAND ARISING DIRECTLY OR INDIRECTLY FROM ANY USE OR RELIANCE UPON THE INFORMATION CONTAINED HEREIN.

## **COPYRIGHT NOTICE**

This document, publication and/or presentation (collectively, 'document') is protected by copyright, trademark and other intellectual property laws. Use of this document is subject to the terms and conditions of Yardi Systems, Inc. dba Yardi Matrix's Terms of Use <a href="http://www.y