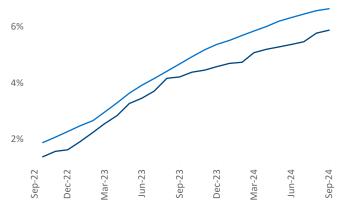

ce President

Razvan Cimpean **SEO Engineer** Jeff.Adler@yardi.com Razvan-I.Cimpean@yardi.com **Atlanta** September 2024

Atlanta is the 5th largest multifamily market with 538,910 completed units and 154,148 units in development, 31,623 of which have already broken ground.

Advertised rents are at \$1,648, down -2.5% ▼ from the previous year placing Atlanta at 114th overall in year-over-year rent growth.

Multifamily housing demand has been positive with **20,372** ▲ units absorbed over the past twelve months. Absorption increased by 17,162 ▲ units from the previous year's absorption gain of **3,210** ▲ units.

**Employment** in Atlanta has grown by **1.1%** ▲ over the past 12 months, while hourly wages have risen by 4.9% ▲ YoY to \$34.82 according to the Bureau of Labor Statistics.











## **DISCLAIMER**

ALTHOUGH EVERY EFFORT IS MADE TO ENSURE THE ACCURACY, TIMELINESS AND COMPLETENESS OF THE INFORMATION PROVIDED IN THIS PUBLICATION, THE INFORMATION IS PROVIDED "AS IS" AND YARDI MATRIX DOES NOT GUARANTEE, WARRANT, REPRESENT OR UNDERTAKE THAT THE INFORMATION PROVIDED IS CORRECT, ACCURATE, CURRENT OR COMPLETE. YARDI MATRIX IS NOT LIABLE FOR ANY LOSS, CLAIM, OR DEMAND ARISING DIRECTLY OR INDIRECTLY FROM ANY USE OR RELIANCE UPON THE INFORMATION CONTAINED HEREIN.

## **COPYRIGHT NOTICE**

This document, publication and/or presentation (collectively, 'document') is protected by copyright, trademark and other intellectual property laws. Use of this document is subject to the terms and conditions of Yardi Systems, Inc. dba Yardi Matrix's Terms of Use <a href="http://www.yar