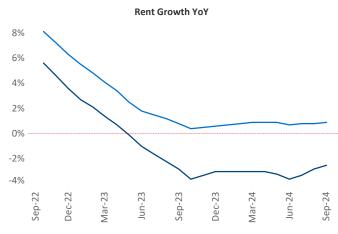

Advertised rents are at \$1,648, down -2.5% ▼ from the previous year placing Atlanta at 114th overall in year-over-year rent growth.

Multifamily housing demand has been positive with **20,372** ▲ units absorbed over the past twelve months. Absorption increased by 17,162 ▲ units from the previous year's absorption gain of **3,210** ▲ units.