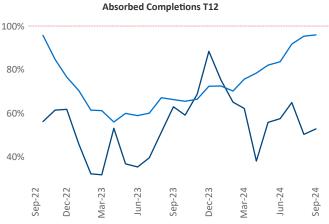

Multifamily housing demand has been positive with 1,146 units absorbed over the past twelve months. Absorption increased by **213** A units from the previous

**Employment** in Athens has grown by **4.0%** A over the past 12 months, while hourly wages have risen by 8.3% A YoY to \$28.84 according to the Bureau of Labor Statistics.