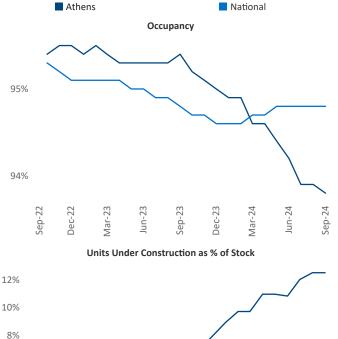

Razvan-I.Cimpean@yardi.com

Athens is the 108th largest multifamily market with 24,641 completed units and 12,704 units in development, 3,081 of which have already broken ground.

Advertised **rents** are at **\$1,445**, down **-0.1%** from the previous year placing Athens at 93rd overall in year-over-year rent growth.

Multifamily housing demand has been positive with 1,146 units absorbed over the past twelve months. Absorption increased by **213** A units from the previous

**Employment** in Athens has grown by **4.0%** A over the past 12 months, while hourly wages have risen by 8.3% A YoY to \$28.84 according to the Bureau of Labor Statistics.