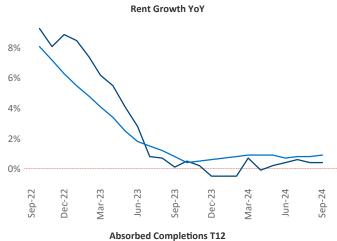

Contacts

Jeff Adler Vice President <u>Jeff.Adler@yardi.com</u> <u>Razv</u>

Razvan Cimpean SEO Engineer Razvan-I.Cimpean@yardi.com Asheville September 2024

Advertised **rents** are at \$1,697, up 0.4% ▲ from the previous year placing Asheville at 82nd overall in year-over-year rent growth.

Multifamily housing **demand** has been positive with **651** ▲ units absorbed over the past twelve months. Absorption increased by **566** ▲ units from the previous year's absorption gain of **85** ▲ units.