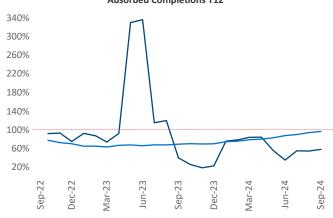

Multifamily housing **demand** has been positive with **651** ▲ units absorbed over the past twelve months. Absorption increased by **566** ▲ units from the previous year's absorption gain of **85** ▲ units.