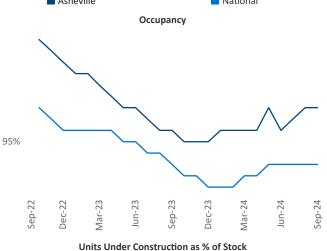

Contacts

Jeff Adler Vice President <u>Jeff.Adler@yardi.com</u> <u>Razv</u>

Razvan Cimpean SEO Engineer Razvan-I.Cimpean@yardi.com Asheville September 2024



Advertised **rents** are at \$1,697, up 0.4% ▲ from the previous year placing Asheville at 82nd overall in year-over-year rent growth.

Multifamily housing **demand** has been positive with **651** ▲ units absorbed over the past twelve months. Absorption increased by **566** ▲ units from the previous year's absorption gain of **85** ▲ units.

**Employment** in Asheville has grown by **0.8**% ▲ over the past 12 months, while hourly wages have risen by **9.4**% ▲ YoY to **\$31.07** according to the *Bureau of Labor Statistics*.











## **DISCLAIMER**

ALTHOUGH EVERY EFFORT IS MADE TO ENSURE THE ACCURACY, TIMELINESS AND COMPLETENESS OF THE INFORMATION PROVIDED IN THIS PUBLICATION, THE INFORMATION IS PROVIDED "AS IS" AND YARDI MATRIX DOES NOT GUARANTEE, WARRANT, REPRESENT OR UNDERTAKE THAT THE INFORMATION PROVIDED IS CORRECT, ACCURATE, CURRENT OR COMPLETE. YARDI MATRIX IS NOT LIABLE FOR ANY LOSS, CLAIM, OR DEMAND ARISING DIRECTLY OR INDIRECTLY FROM ANY USE OR RELIANCE UPON THE INFORMATION CONTAINED HEREIN.

## **COPYRIGHT NOTICE**

This document, publication and/or presentation (collectively, 'document') is protected by copyright, trademark and other intellectual property laws. Use of this document is subject to the terms and conditions of Yardi Systems, Inc. dba Yardi Matrix's Terms of Use <a href="http://www.y