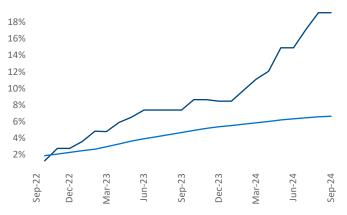

Advertised **rents** are at **\$1,697**, up **0.4%** from the previous year placing Asheville at **82nd** overall in year-over-year rent growth.

Multifamily housing **demand** has been positive with  $651 \blacktriangle$  units absorbed over the past twelve months. Absorption increased by  $566 \blacktriangle$  units from the previous year's absorption gain of  $85 \blacktriangle$  units.