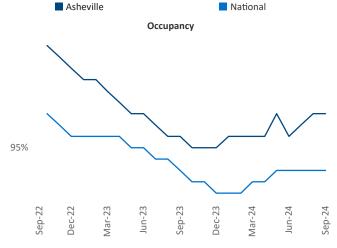

Advertised **rents** are at **\$1,697**, up **0.4%** from the previous year placing Asheville at **82nd** overall in year-over-year rent growth.

Multifamily housing **demand** has been positive with  $651 \blacktriangle$  units absorbed over the past twelve months. Absorption increased by  $566 \blacktriangle$  units from the previous year's absorption gain of  $85 \blacktriangle$  units.