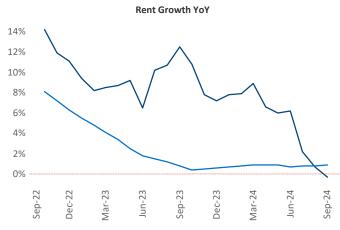

## Anchorage September 2024

**Anchorage** is the **120th** largest multifamily market with **8,319** completed units and **962** units in development, **0** of which have already broken ground.

Advertised rents are at \$1,476, down -0.3% ▼ from the previous year placing Anchorage at 97th overall in year-over-year rent growth.