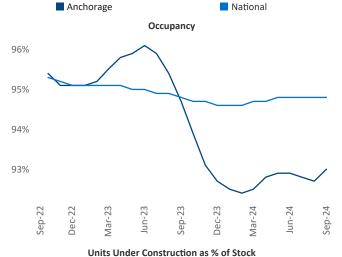

<u>Jeff.Adler@yardi.com</u> Razvan Cimpean SEO Engineer Razvan-I.Cimpean@yardi.com

## Anchorage September 2024

**Anchorage** is the **120th** largest multifamily market with **8,319** completed units and **962** units in development, **0** of which have already broken ground.

Advertised rents are at \$1,476, down -0.3% ▼ from the previous year placing Anchorage at 97th overall in year-over-year rent growth.

Multifamily housing **demand** has been negative with **-89 V** units absorbed over the past twelve months. Absorption decreased by **-101 V** units from the previous year's absorption gain of **12** ▲ units.

Employment in Anchorage has grown by 3.1% ▲ over the past 12 months, while hourly wages have risen by 6.8% ▲ YoY to \$35.20 according to the *Bureau of Labor Statistics*.











## **DISCLAIMER**

ALTHOUGH EVERY EFFORT IS MADE TO ENSURE THE ACCURACY, TIMELINESS AND COMPLETENESS OF THE INFORMATION PROVIDED IN THIS PUBLICATION, THE INFORMATION IS PROVIDED "AS IS" AND YARDI MATRIX DOES NOT GUARANTEE, WARRANT, REPRESENT OR UNDERTAKE THAT THE INFORMATION PROVIDED IS CORRECT, ACCURATE, CURRENT OR COMPLETE. YARDI MATRIX IS NOT LIABLE FOR ANY LOSS, CLAIM, OR DEMAND ARISING DIRECTLY OR INDIRECTLY FROM ANY USE OR RELIANCE UPON THE INFORMATION CONTAINED HEREIN.

## **COPYRIGHT NOTICE**

This document, publication and/or presentation (collectively, 'document') is protected by copyright, trademark and other intellectual property laws. Use of this document is subject to the terms and conditions of Yardi Systems, Inc. dba Yardi Matrix's Terms of Use <a href="http://www.y