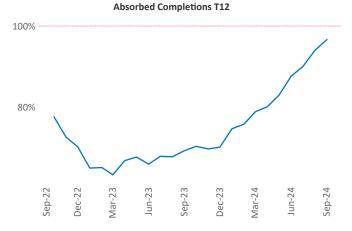

Multifamily housing **demand** has been negative with **-89 V** units absorbed over the past twelve months. Absorption decreased by **-101 V** units from the previous year's absorption gain of **12** ▲ units.