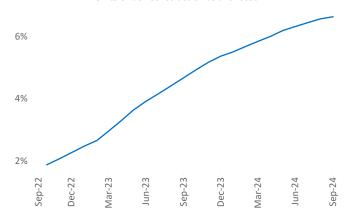

u>Jeff.Adler@yardi.com</u> Razvan Cimpean SEO Engineer Razvan-I.Cimpean@yardi.com

## Anchorage September 2024

**Anchorage** is the **120th** largest multifamily market with **8,319** completed units and **962** units in development, **0** of which have already broken ground.

Advertised rents are at \$1,476, down -0.3% ▼ from the previous year placing Anchorage at 97th overall in year-over-year rent growth.

Multifamily housing **demand** has been negative with **-89 V** units absorbed over the past twelve months. Absorption decreased by **-101 V** units from the previous year's absorption gain of **12** ▲ units.

Employment in Anchorage has grown by 3.1% ▲ over the past 12 months, while hourly wages have risen by 6.8% ▲ YoY to \$35.20 according to the *Bureau of Labor Statistics*.











## **DISCLAIMER**

ALTHOUGH EVERY EFFORT IS MADE TO ENSURE THE ACCURACY, TIMELINESS AND COMPLETENESS OF THE INFORMATION PROVIDED IN THIS PUBLICATION, THE INFORMATION IS PROVIDED "AS IS" AND YARDI MATRIX DOES NOT GUARANTEE, WARRANT, REPRESENT OR UNDERTAKE THAT THE INFORMATION PROVIDED IS CORRECT, ACCURATE, CURRENT OR COMPLETE. YARDI MATRIX IS NOT LIABLE FOR ANY LOSS, CLAIM, OR DEMAND ARISING DIRECTLY OR INDIRECTLY FROM ANY USE OR RELIANCE UPON THE INFORMATION CONTAINED HEREIN.

## **COPYRIGHT NOTICE**

This document, publication and/or presentation (collectively, 'document') is protected by copyright, trademark and other intellectual property laws. Use of this document is subject to the terms and conditions of Yardi Systems, Inc. dba Yardi Matrix's Terms of Use <a href="http://www.yar