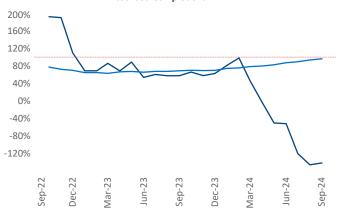

Advertised **rents** are at \$1,704, up 2.6% ▲ from the previous year placing Allentown-Bethlehem at 47th overall in year-over-year rent growth.

Multifamily housing **demand** has been negative with -533 ▼ units absorbed over the past twelve months. Absorption decreased by -1,165 ▼ units from the previous year's absorption gain of 632 ▲ units.