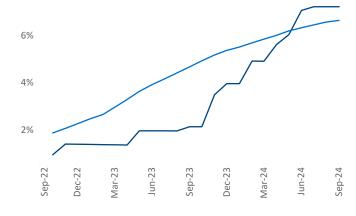

Advertised **rents** are at \$1,704, up 2.6% ▲ from the previous year placing Allentown-Bethlehem at 47th overall in year-over-year rent growth.

Multifamily housing **demand** has been negative with -533 ▼ units absorbed over the past twelve months. Absorption decreased by -1,165 ▼ units from the previous year's absorption gain of 632 ▲ units.