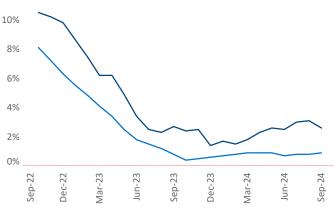

Advertised **rents** are at \$1,704, up 2.6% ▲ from the previous year placing Allentown-Bethlehem at 47th overall in year-over-year rent growth.

Multifamily housing **demand** has been negative with -533 ▼ units absorbed over the past twelve months. Absorption decreased by -1,165 ▼ units from the previous year's absorption gain of 632 ▲ units.