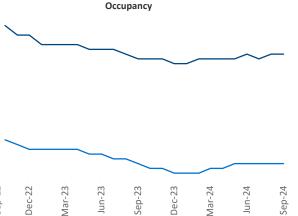

**Employment** in Allentown-Bethlehem has grown by **2.2%** ▲ over the past 12 months, while hourly wages have risen by **4.7%** ▲ YoY to \$32.69 according to the *Bureau of Labor Statistics*.

97%

96%

95%