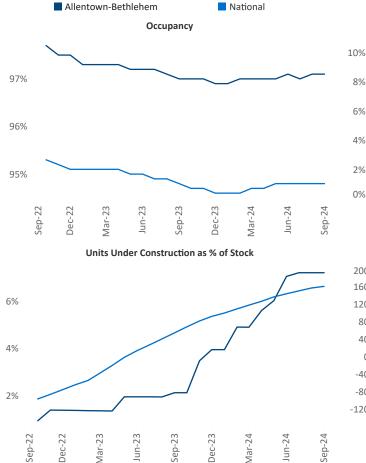

## Allentown-Bethlehem September 2024

Allentown-Bethlehem is the 93rd largest multifamily market with 34,594 completed units and 12,633 units in development, **2,494** of which have already broken ground.

Advertised **rents** are at **\$1,704**, up **2.6%** from the previous year placing Allentown-Bethlehem at 47th overall in year-over-year rent growth.

Multifamily housing demand has been negative with -533 ▼ units absorbed over the past twelve months. Absorption decreased by **-1,165** vunits from the previous year's absorption gain of **632** A units.