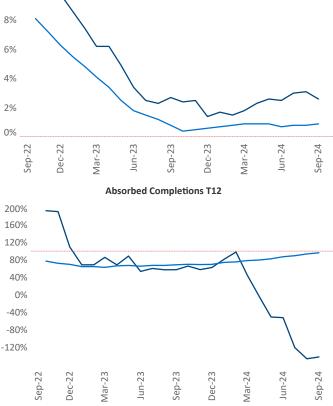

Advertised **rents** are at **\$1,704**, up **2.6%** from the previous year placing Allentown-Bethlehem at 47th overall in year-over-year rent growth.

Multifamily housing demand has been negative with -533 ▼ units absorbed over the past twelve months. Absorption decreased by **-1,165** vunits from the previous year's absorption gain of **632** A units.

Employment in Allentown-Bethlehem has grown by 2.2% over the past 12 months, while hourly wages have risen by 4.7% ▲ YoY to \$32.69 according to the Bureau of Labor Statistics.

Rent Growth YoY

Mar-23