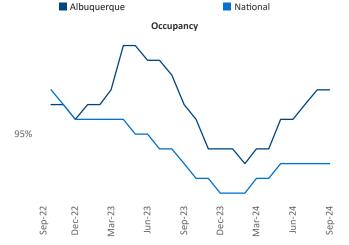

## Albuquerque September 2024

Albuquerque is the 68th largest multifamily market with 57,486 completed units and 13,326 units in development, 3,823 of which have already broken ground.

Advertised **rents** are at **\$1,364**, up **1.5%** ▲ from the previous year placing Albuquerque at **69th** overall in year-over-year rent growth.