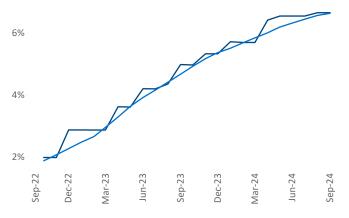

## Albuquerque September 2024

Albuquerque is the 68th largest multifamily market with 57,486 completed units and 13,326 units in development, 3,823 of which have already broken ground.

Advertised **rents** are at **\$1,364**, up **1.5%** ▲ from the previous year placing Albuquerque at **69th** overall in year-over-year rent growth.

Multifamily housing **demand** has been positive with **1,232** ▲ units absorbed over the past twelve months. Absorption increased by **867** ▲ units from the previous year's absorption gain of **365** ▲ units.