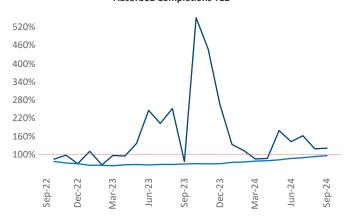

Advertised **rents** are at \$1,591, up 3.6% ▲ from the previous year placing Albany at 23rd overall in year-over-year rent growth.

Multifamily housing **demand** has been positive with **959** ▲ units absorbed over the past twelve months. Absorption increased by **765** ▲ units from the previous year's absorption gain of **194** ▲ units.