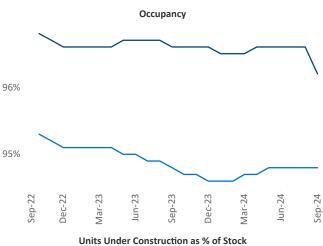

Contacts

Jeff Adler Vice President <u>Jeff.Adler@yardi.com</u> Razvan Cimpean SEO Engineer Razvan-I.Cimpean@yardi.com Albany September 2024

**Albany** is the **66th** largest multifamily market with **58,669** completed units and **21,946** units in development, **2,840** of which have already broken ground.

Advertised **rents** are at \$1,591, up 3.6% ▲ from the previous year placing Albany at 23rd overall in year-over-year rent growth.

Multifamily housing **demand** has been positive with **959** ▲ units absorbed over the past twelve months. Absorption increased by **765** ▲ units from the previous year's absorption gain of **194** ▲ units.