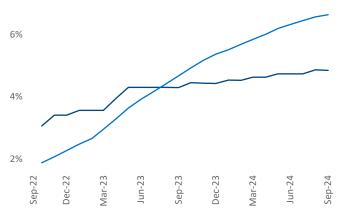

Contacts

Jeff Adler Vice President <u>Jeff.Adler@yardi.com</u> Razvan Cimpean SEO Engineer Razvan-I.Cimpean@yardi.com Albany September 2024

**Albany** is the **66th** largest multifamily market with **58,669** completed units and **21,946** units in development, **2,840** of which have already broken ground.