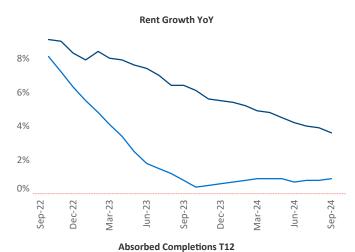

Advertised **rents** are at \$1,591, up 3.6% ▲ from the previous year placing Albany at 23rd overall in year-over-year rent growth.

Multifamily housing **demand** has been positive with **959** ▲ units absorbed over the past twelve months. Absorption increased by **765** ▲ units from the previous year's absorption gain of **194** ▲ units.