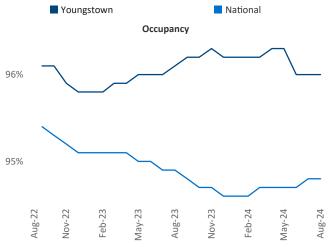

argest multifamily market with 20,090 completed units and 964 units in development, 0 of which have already broken ground.

Advertised **rents** are at **\$854**, up **7.2%** A from the previous year placing Youngstown at 1st overall in year-over-year rent growth.

Multifamily housing demand has been positive with 453 A units absorbed over the past twelve months. Absorption increased by **446** ▲ units from the previous year's absorption gain of **7** ▲ units.

**Employment** in Youngstown has shrunk by -0.6% **v** over the past 12 months, while hourly wages have risen by 0.5% YoY to **\$25.04** according to the Bureau of Labor Statistics.



ridge Warren Youngstown New Castle Allia or Butler 76 m Zelienople Center Township Lowe Carrollton Moon Ross Township © 2024 Mapbox © OpenStreetMap



Units Under Construction as % of Stock



## DISCLAIMER

ALTHOUGH EVERY EFFORT IS MADE TO ENSURE THE ACCURACY, TIMELINESS AND COMPLETENESS OF THE INFORMATION PROVIDED IN THIS PUBLICATION, THE INFORMATION IS PROVIDED "AS IS" AND YARDI MATRIX DOES NOT GUARANTEE, WARRANT, REPRESENT OR UNDERTAKE THAT THE INFORMATION PROVIDED IS CORRECT, ACCURATE, CURRENT OR COMPLETE. YARDI MATRIX IS NOT LIABLE FOR ANY LOSS, CLAIM, OR DEMAND ARISING DIRECTLY OR INDIRECTLY FROM ANY USE OR RELIANCE UPON THE INFORMATION CONTAINED HEREIN.

## **COPYRIGHT NOTICE**

This document, publication and/or presentation (collectively, 'document') is protected by copyright, trademark and other intellectual property laws. Use of this document is subject to the terms and conditions of Yardi Systems, Inc. dba Yardi Matrix's Te