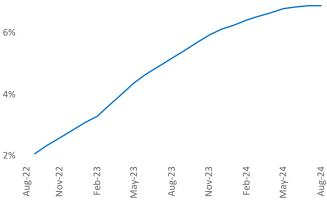

leted units and 964 units in development, 0 of which have already broken ground.

Advertised **rents** are at **\$854**, up **7.2%** A from the previous year placing Youngstown at 1st overall in year-over-year rent growth.

Multifamily housing demand has been positive with 453 A units absorbed over the past twelve months. Absorption increased by **446** ▲ units from the previous year's absorption gain of **7** ▲ units.

**Employment** in Youngstown has shrunk by -0.6% **v** over the past 12 months, while hourly wages have risen by 0.5% YoY to **\$25.04** according to the Bureau of Labor Statistics.



ridge Warren Youngstown New Castle Allia or Butler 76 m Zelienople Center Township Lowe Carrollton Moon Ross Township © 2024 Mapbox © OpenStreetMap



Units Under Construction as % of Stock



## DISCLAIMER

ALTHOUGH EVERY EFFORT IS MADE TO ENSURE THE ACCURACY, TIMELINESS AND COMPLETENESS OF THE INFORMATION PROVIDED IN THIS PUBLICATION, THE INFORMATION IS PROVIDED "AS IS" AND YARDI MATRIX DOES NOT GUARANTEE, WARRANT, REPRESENT OR UNDERTAKE THAT THE INFORMATION PROVIDED IS CORRECT, ACCURATE, CURRENT OR COMPLETE. YARDI MATRIX IS NOT LIABLE FOR ANY LOSS, CLAIM, OR DEMAND ARISING DIRECTLY OR INDIRECTLY FROM ANY USE OR RELIANCE UPON THE INFORMATION CONTAINED HEREIN.

## **COPYRIGHT NOTICE**

This document, publication and/or presentation (collectively, 'document') is protected by copyright, trademark and other intellectual property laws. Use of this document is subject to the terms and conditions of Yardi Systems, Inc. dba Yardi Matrix's Terms of Use <a href="http://www.yardimatrix