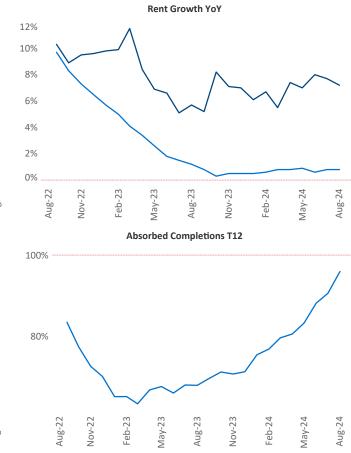

Advertised **rents** are at **\$854**, up **7.2%** A from the previous year placing Youngstown at 1st overall in year-over-year rent growth.

Multifamily housing demand has been positive with 453 A units absorbed over the past twelve months. Absorption increased by **446** ▲ units from the previous year's absorption gain of **7** ▲ units.