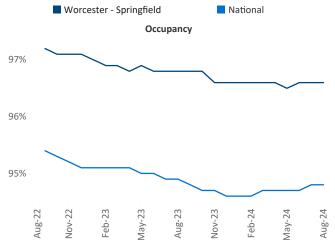

Advertised **rents** are at **\$1,884**, up **4.0%** from the previous year placing Worcester - Springfield at 18th overall in year-over-year rent growth.

Multifamily housing demand has been positive with 144 units absorbed over the past twelve months. Absorption increased by **40** Inits from the previous year's absorption gain of **104** ▲ units.