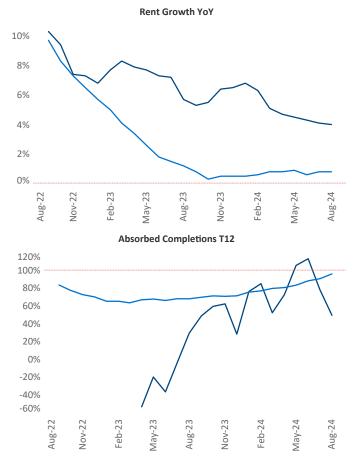

Advertised **rents** are at **\$1,884**, up **4.0%** from the previous year placing Worcester - Springfield at 18th overall in year-over-year rent growth.

Multifamily housing demand has been positive with 144 units absorbed over the past twelve months. Absorption increased by **40** Inits from the previous year's absorption gain of **104** ▲ units.