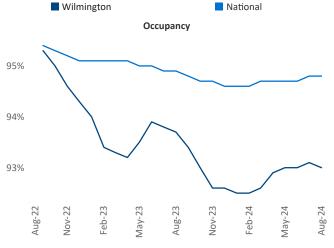

Advertised **rents** are at **\$1,586**, down **-0.6%** ▼ from the previous year placing Wilmington at **103rd** overall in year-over-year rent growth.

Multifamily housing **demand** has been negative with -152 ▼ units absorbed over the past twelve months. Absorption decreased by -566 ▼ units from the previous year's absorption gain of 414 ▲ units.