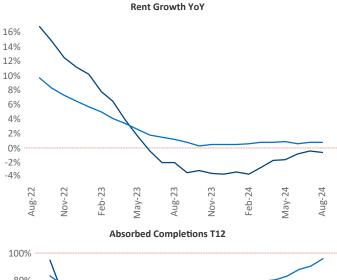

Advertised **rents** are at **\$1,586**, down **-0.6%** ▼ from the previous year placing Wilmington at **103rd** overall in year-over-year rent growth.

Multifamily housing **demand** has been negative with -152 ▼ units absorbed over the past twelve months. Absorption decreased by -566 ▼ units from the previous year's absorption gain of 414 ▲ units.