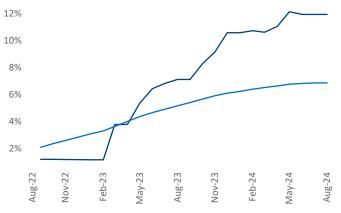

Advertised **rents** are at **\$1,586**, down **-0.6%** ▼ from the previous year placing Wilmington at **103rd** overall in year-over-year rent growth.

Multifamily housing **demand** has been negative with -152 ▼ units absorbed over the past twelve months. Absorption decreased by -566 ▼ units from the previous year's absorption gain of 414 ▲ units.