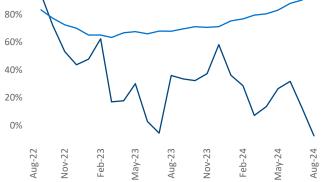

Razvan Cimpean SEO Engineer <u>Razvan-I.Cimpean@yardi.com</u> Wilmington

August 2024

Wilmington is the **107th** largest multifamily market with **25,872** completed units and **18,102** units in development, **3,087** of which have already broken ground.

Advertised **rents** are at **\$1,586**, down **-0.6%** ▼ from the previous year placing Wilmington at **103rd** overall in year-over-year rent growth.

Multifamily housing **demand** has been negative with -152 ▼ units absorbed over the past twelve months. Absorption decreased by -566 ▼ units from the previous year's absorption gain of 414 ▲ units.