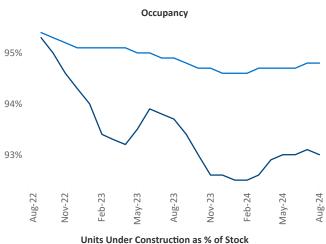

## Wilmington August 2024

Wilmington is the 107th largest multifamily market with 25,872 completed units and 18,102 units in development, 3,087 of which have already broken ground.

Advertised **rents** are at \$1,586, down -0.6% ▼ from the previous year placing Wilmington at **103rd** overall in year-over-year rent growth.

Multifamily housing **demand** has been negative with -152 ▼ units absorbed over the past twelve months. Absorption decreased by -566 ▼ units from the previous year's absorption gain of 414 ▲ units.

**Employment** in Wilmington has grown by **2.4%** ▲ over the past 12 months, while hourly wages have risen by **9.8%** ▲ YoY to **\$34.00** according to the *Bureau of Labor Statistics*.