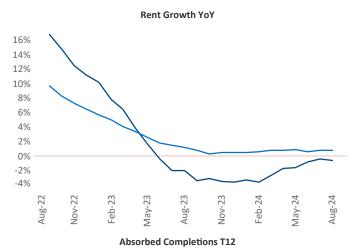

## Wilmington August 2024

Wilmington is the 107th largest multifamily market with 25,872 completed units and 18,102 units in development, 3,087 of which have already broken ground.

Advertised **rents** are at \$1,586, down -0.6% ▼ from the previous year placing Wilmington at **103rd** overall in year-over-year rent growth.

Multifamily housing **demand** has been negative with -152 ▼ units absorbed over the past twelve months. Absorption decreased by -566 ▼ units from the previous year's absorption gain of 414 ▲ units.

**Employment** in Wilmington has grown by **2.4%** ▲ over the past 12 months, while hourly wages have risen by **9.8%** ▲ YoY to **\$34.00** according to the *Bureau of Labor Statistics*.