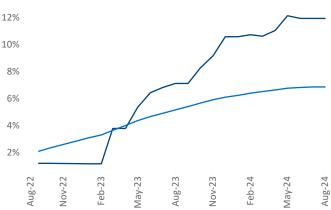

## Wilmington August 2024

Wilmington is the 107th largest multifamily market with 25,872 completed units and 18,102 units in development, 3,087 of which have already broken ground.

Advertised **rents** are at \$1,586, down -0.6% ▼ from the previous year placing Wilmington at **103rd** overall in year-over-year rent growth.

Multifamily housing **demand** has been negative with -152 ▼ units absorbed over the past twelve months. Absorption decreased by -566 ▼ units from the previous year's absorption gain of 414 ▲ units.

**Employment** in Wilmington has grown by **2.4%** ▲ over the past 12 months, while hourly wages have risen by **9.8%** ▲ YoY to **\$34.00** according to the *Bureau of Labor Statistics*.