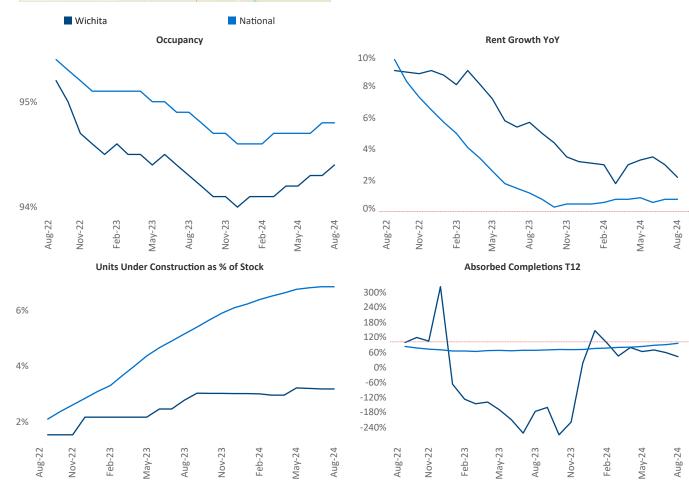

## August 2024

Wichita is the 92nd largest multifamily market with 35,601 completed units and 5,598 units in development, 1,134 of which have already broken ground.

Advertised **rents** are at **\$871**, up **2.2%** A from the previous year placing Wichita at 52nd overall in year-over-year rent growth.

Multifamily housing **demand** has been positive with 610 units absorbed over the past twelve months. Absorption increased by **742** Inits from the previous year's absorption loss of **-132** ▼ units.