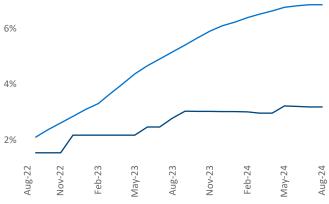

Multifamily housing **demand** has been positive with **610** ▲ units absorbed over the past twelve months. Absorption increased by **742** ▲ units from the previous year's absorption loss of **-132** ▼ units.