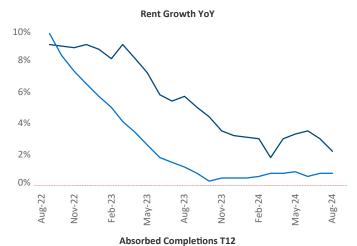

## Wichita August 2024

**Wichita** is the **92nd** largest multifamily market with **35,601** completed units and **5,598** units in development, **1,134** of which have already broken ground.

Advertised **rents** are at **\$871**, up **2.2%** ▲ from the previous year placing Wichita at **52nd** overall in year-over-year rent growth.

Multifamily housing **demand** has been positive with **610** ▲ units absorbed over the past twelve months. Absorption increased by **742** ▲ units from the previous year's absorption loss of **-132** ▼ units.