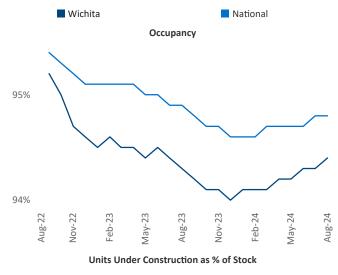

## Wichita August 2024

**Wichita** is the **92nd** largest multifamily market with **35,601** completed units and **5,598** units in development, **1,134** of which have already broken ground.

Advertised **rents** are at **\$871**, up **2.2%** ▲ from the previous year placing Wichita at **52nd** overall in year-over-year rent growth.