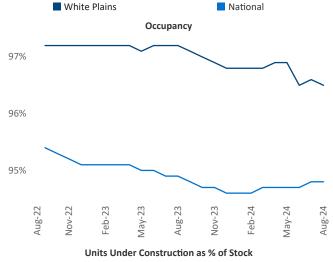

Contacts

Jeff Adler Vice President Jeff.Adler@yardi.com Razvan Cimpean SEO Engineer Razvan-I.Cimpean@yardi.com White Plains August 2024

White Plains is the 56th largest multifamily market with 82,224 completed units and 50,470 units in development, 7,873 of which have already broken ground.