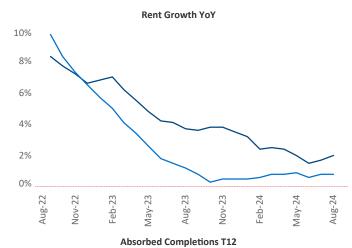

Advertised **rents** are at \$2,326, up 2.0% ▲ from the previous year placing White Plains at 58th overall in year-over-year rent growth.

Multifamily housing **demand** has been positive with **1,445** ▲ units absorbed over the past twelve months. Absorption decreased by **-1,349** ▼ units from the previous year's absorption gain of **2,794** ▲ units.