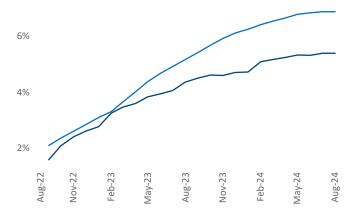

**Employment** in Washington DC has grown by **0.6%** ▲ over the past 12 months, while hourly wages have risen by **1.3%** ▲ YoY to **\$40.89** according to the *Bureau of Labor Statistics*.

Units Under Construction as % of Stock