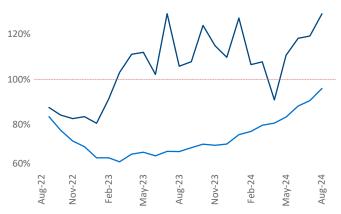

## Washington DC August 2024

Washington DC is the 4th largest multifamily market with 596,416 completed units and 252,222 units in development, 32,102 of which have already broken ground.

Advertised **rents** are at \$2,207, up 3.4% ▲ from the previous year placing Washington DC at 30th overall in year-over-year rent growth.

Nov-22 Aug-24 Au

**Absorbed Completions T12** 