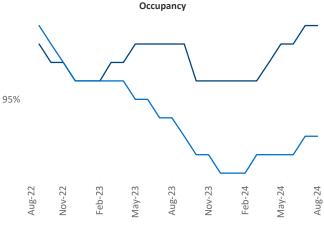

Multifamily housing **demand** has been positive with **13,178** ▲ units absorbed over the past twelve months. Absorption increased by **160** ▲ units from the previous year's absorption gain of **13,018** ▲ units.