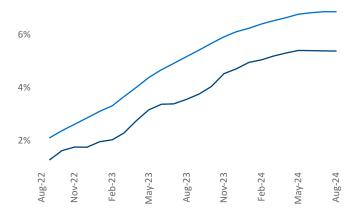

**Employment** in Twin Cities has grown by **0.1%** ▲ over the past 12 months, while hourly wages have risen by **6.5%** ▲ YoY to **\$38.26** according to the *Bureau of Labor Statistics*.

Aug-22 Nov-22 Feb-23 Aug-23 Nov-23 May-24