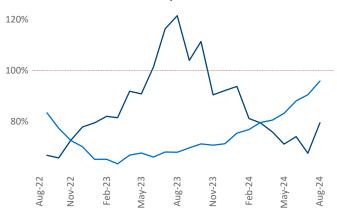

**Employment** in Twin Cities has grown by **0.1%** ▲ over the past 12 months, while hourly wages have risen by **6.5%** ▲ YoY to **\$38.26** according to the *Bureau of Labor Statistics*.

Aug-22 Nov-22 Feb-23 Aug-23 Nov-23 May-24

95%

Units Under Construction as % of Stock