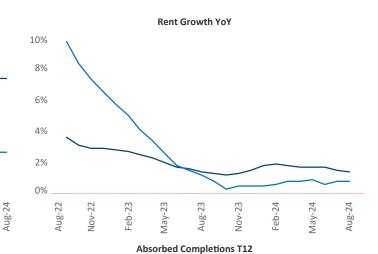

Advertised **rents** are at \$1,519, up 1.4% ▲ from the previous year placing Twin Cities at 68th overall in year-over-year rent growth.

Multifamily housing **demand** has been positive with **6,861** ▲ units absorbed over the past twelve months. Absorption decreased by **-921** ▼ units from the previous year's absorption gain of **7,782** ▲ units.