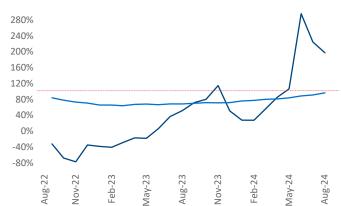

Multifamily housing **demand** has been positive with **1,624** ▲ units absorbed over the past twelve months. Absorption increased by **1,278** ▲ units from the previous year's absorption gain of **346** ▲ units.