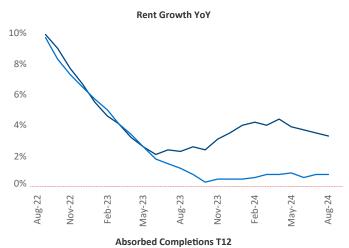

## Tulsa

August 2024

**Tulsa** is the **61st** largest multifamily market with **67,018** completed units and **7,800** units in development, **3,833** of which have already broken ground.

Advertised **rents** are at \$1,010, up 3.3% ▲ from the previous year placing Tulsa at 34th overall in year-over-year rent growth.

Multifamily housing **demand** has been positive with **1,624** ▲ units absorbed over the past twelve months. Absorption increased by **1,278** ▲ units from the previous year's absorption gain of **346** ▲ units.