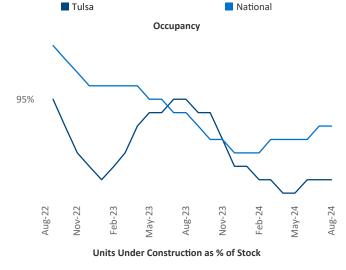

## Tulsa

August 2024

**Tulsa** is the **61st** largest multifamily market with **67,018** completed units and **7,800** units in development, **3,833** of which have already broken ground.

Advertised **rents** are at \$1,010, up 3.3% ▲ from the previous year placing Tulsa at 34th overall in year-over-year rent growth.

Multifamily housing **demand** has been positive with **1,624** ▲ units absorbed over the past twelve months. Absorption increased by **1,278** ▲ units from the previous year's absorption gain of **346** ▲ units.