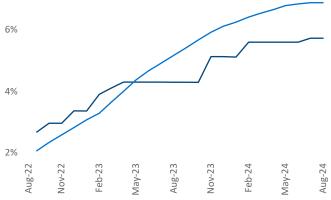

Multifamily housing **demand** has been positive with **1,624** ▲ units absorbed over the past twelve months. Absorption increased by **1,278** ▲ units from the previous year's absorption gain of **346** ▲ units.