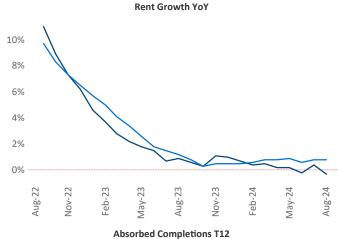

Advertised rents are at \$1,212, down -0.3% ▼ from the previous year placing Tucson at 99th overall in year-over-year rent growth.

Multifamily housing **demand** has been positive with **190** ▲ units absorbed over the past twelve months. Absorption decreased by **-478** ▼ units from the previous year's absorption gain of **668** ▲ units.