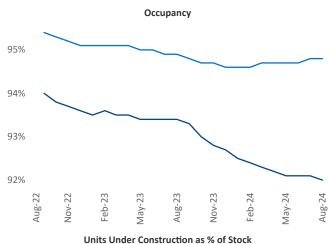

Advertised rents are at \$1,212, down -0.3% ▼ from the previous year placing Tucson at 99th overall in year-over-year rent growth.

Multifamily housing **demand** has been positive with **190** ▲ units absorbed over the past twelve months. Absorption decreased by **-478** ▼ units from the previous year's absorption gain of **668** ▲ units.