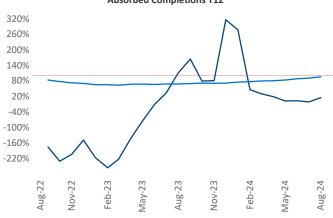

Advertised rents are at \$1,212, down -0.3% ▼ from the previous year placing Tucson at 99th overall in year-over-year rent growth.

Multifamily housing **demand** has been positive with **190** ▲ units absorbed over the past twelve months. Absorption decreased by **-478** ▼ units from the previous year's absorption gain of **668** ▲ units.